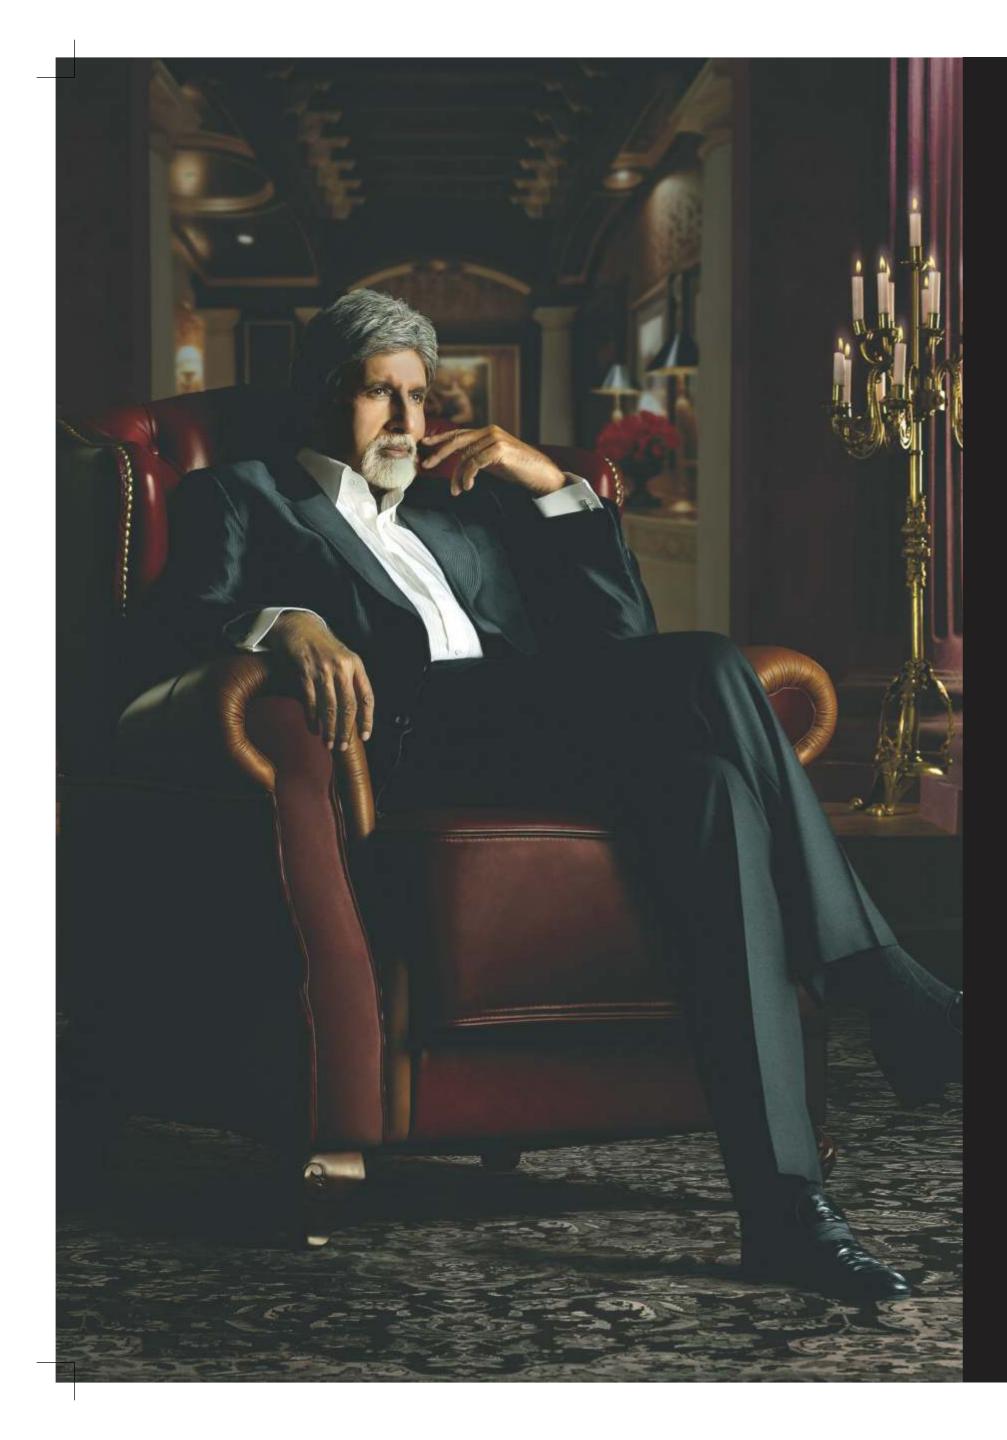

CLASSIC BLACK SINGLE BREASTED SUIT WITH NOTCHED LAPELS. INSPIRATIONS

SINGLE BREASTED TWO BUTTON SUIT IN DARK BLUE FABRIC WITH PURPLE STRIPES. AB LINE

CLASSIC BLACK SUIT WITH PEAKED LAPELS. BOND STREET

SINGLE BREASTED THREE PIECE SUIT WITH CONTRASTED LAPELS AND JACKET DETAILING ON THE LAPELS. NATURAL CLASSICS