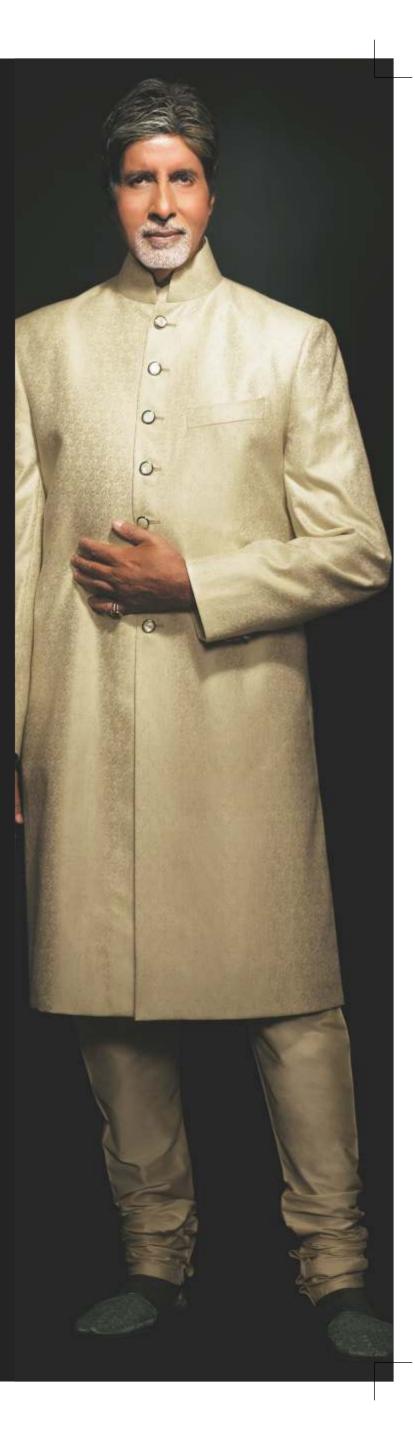

GIVE YOURSELF THAT PERFECT PRINCELY LOOK AND GET THE ATTENTION YOU DESERVE WITH THIS ROYAL BLUE BANDGALA WITH PATCH POCKETS FOR THAT CLASSIC PERFECTION. AMITABH LINE

HOUNDSTOOTH TWEED JACKET WITH PEAKED LAPELS. SCOTLAND TWEED