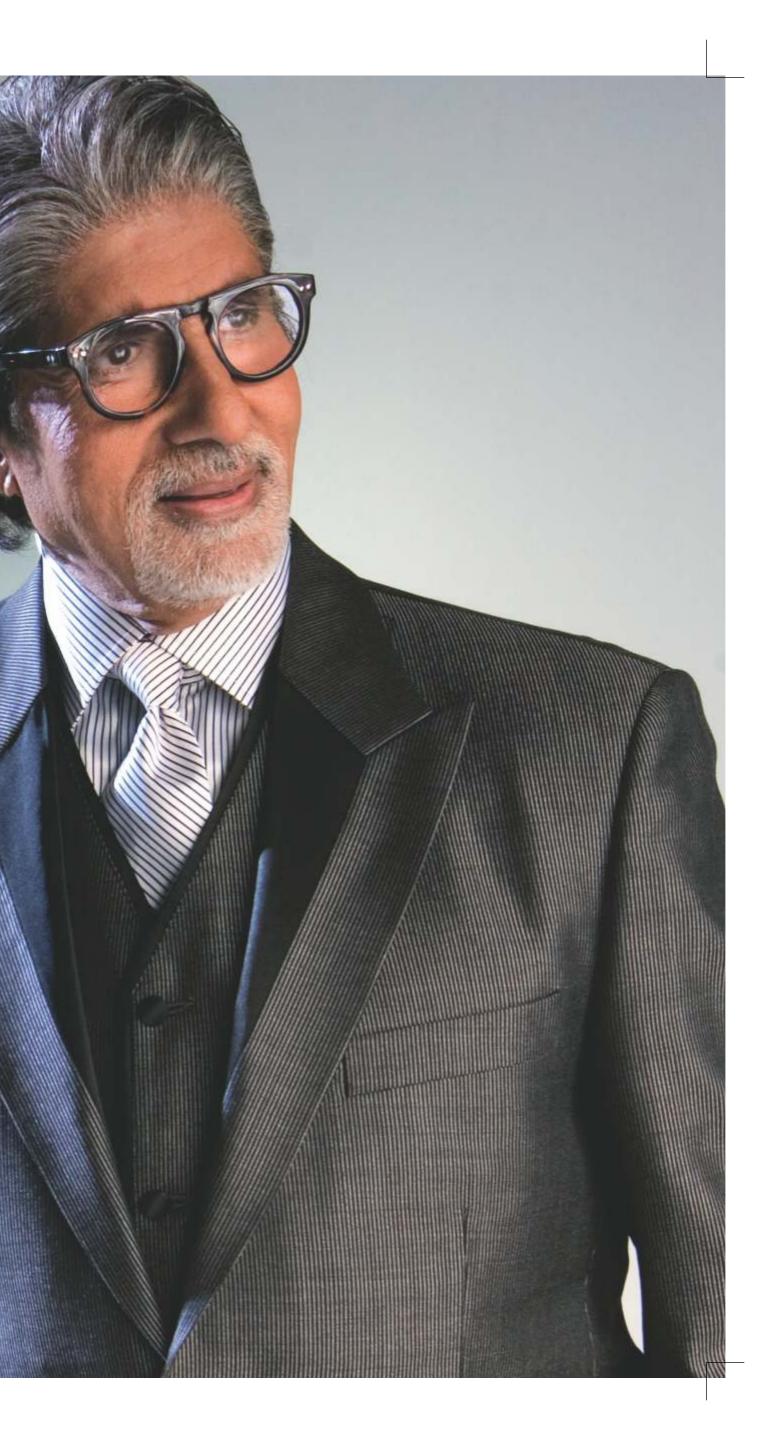

SINGLE BREASTED, TWO BUTTON PIN STRIPE SUIT WITH NOTCH LAPELS. AB SIGNATURE.

NAVY BLUE PIN STRIPE, DOUBLE BREASTED JACKET TEAMED WITH WHITE SHIRT, WHITE LINEN TROUSERS AND A LIGHT BLUE SCARF. MAGNIFICENCE