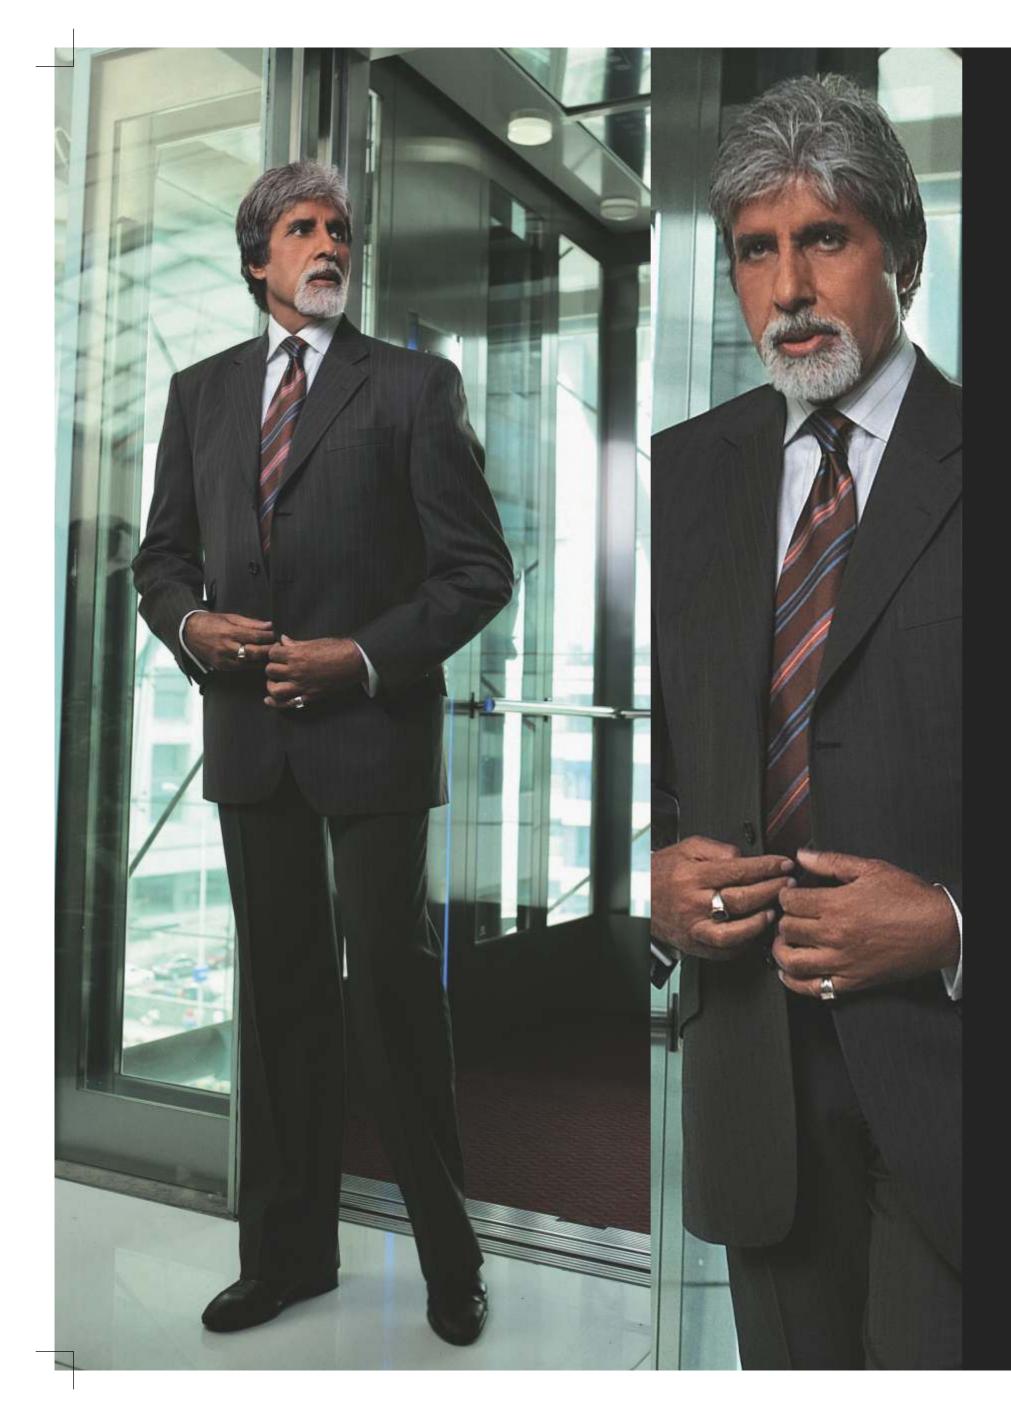

SINGLE BREASTED, TWO BUTTON PIN STRIPE SUIT WITH NOTCH LAPELS. AB SIGNATURE.

NAVY BLUE PIN STRIPE, DOUBLE BREASTED JACKET TEAMED WITH WHITE SHIRT, WHITE LINEN TROUSERS AND A LIGHT BLUE SCARF. MAGNIFICENCE