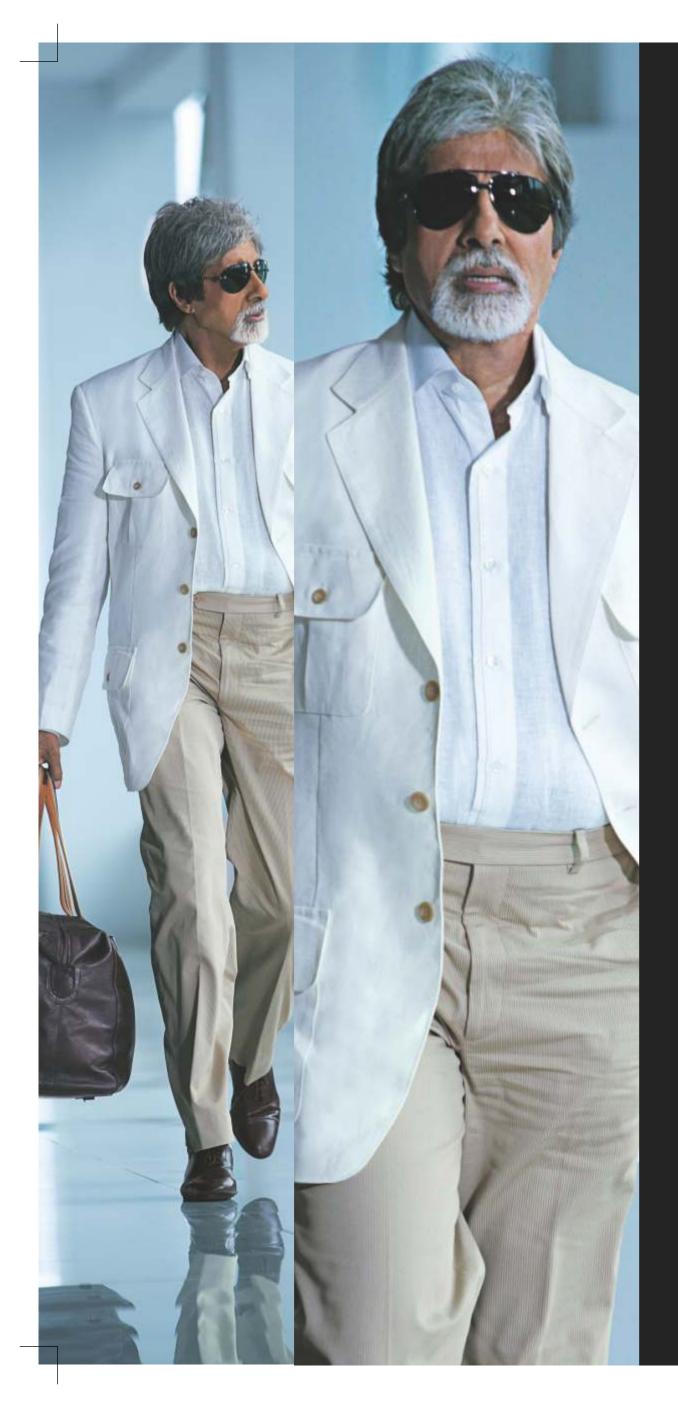

SINGLE BREASTED, TWO BUTTON PIN STRIPE SUIT WITH NOTCH LAPELS. AB SIGNATURE.

NAVY BLUE PIN STRIPE, DOUBLE BREASTED JACKET TEAMED WITH WHITE SHIRT, WHITE LINEN TROUSERS AND A LIGHT BLUE SCARF. MAGNIFICENCE