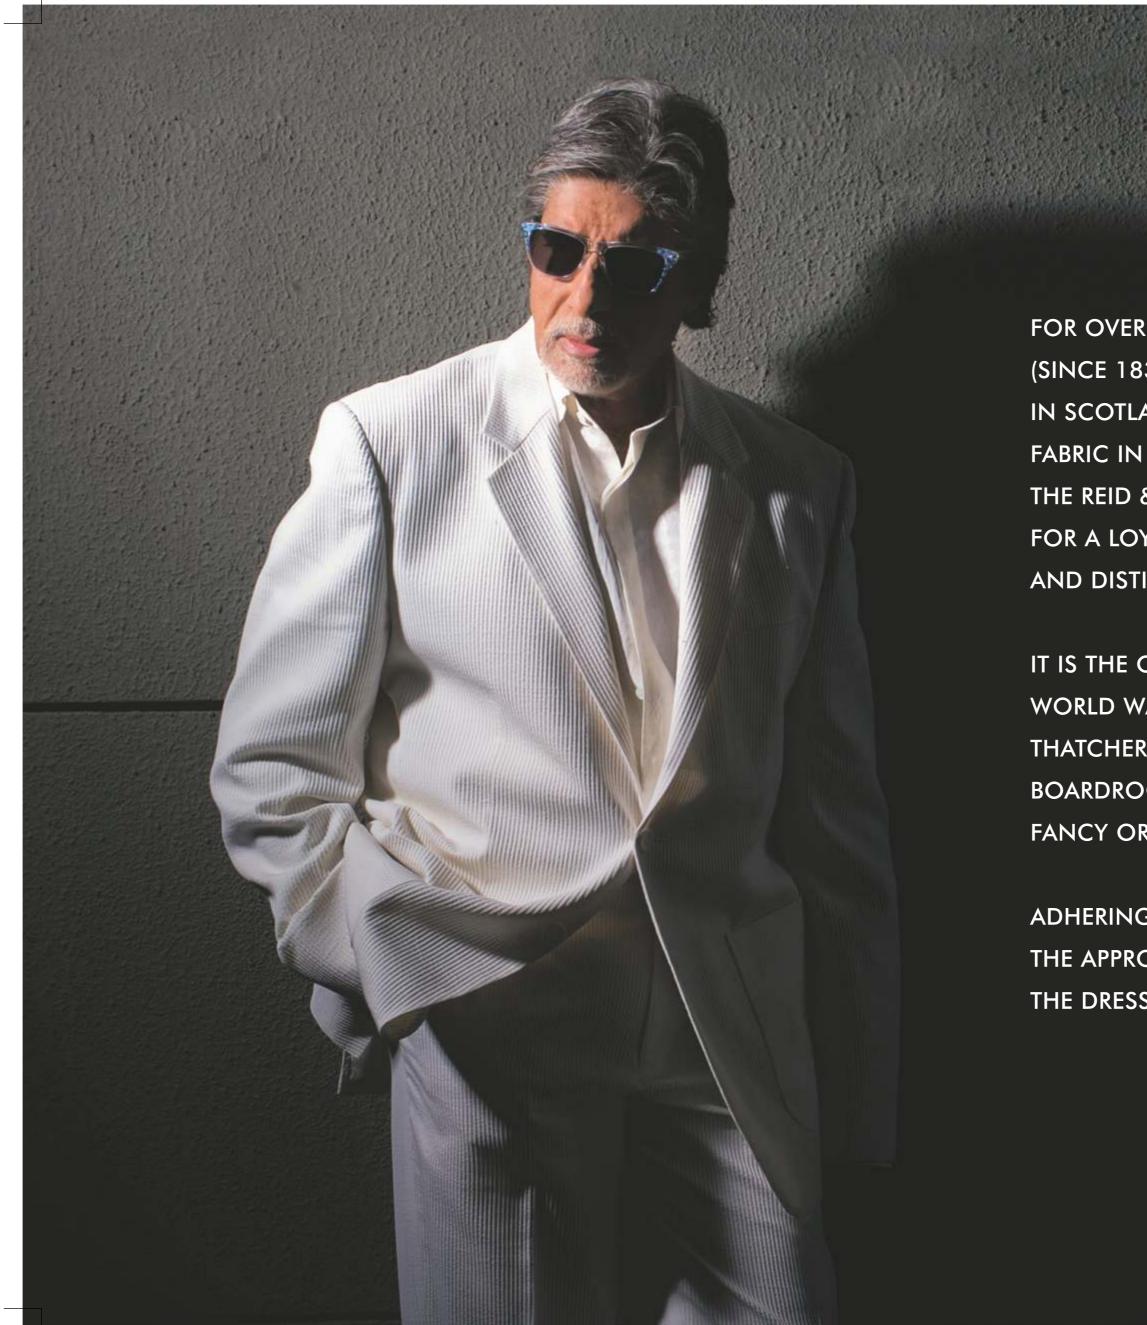

FOR OVER ONE HUNDRED AND SEVENTY YEARS (SINCE 1830) THE SMALL INDUSTRIAL TOWN OF LANGHOLM IN SCOTLAND HAS PRODUCED THE FINEST BLENDS OF FABRIC IN THE WORLD. AND OVER THE YEARS THE REID & TAYLOR LABEL HAS BECOME THE DRESS CODE FOR A LOYAL FAN FOLLOWING OF THE DISCERNING AND DISTINGUISHED ACROSS THE GLOBE.

IT IS THE ONE SUITING THAT HAS WITHSTOOD TWO WORLD WARS, THE COLD WAR, BEATLEMANIA, MARGARET THATCHER, JAMES BOND, THE TRENCHES OF 80S BOARDROOM WARFARE AND EVERY IMAGINABLE WHIM, FANCY OR FAD IN FASHION.

ADHERING AT ALL TIMES TO AN UNMISTAKABLE RULE: THE APPROPRIATE ATTIRE FOR THE APPROPRIATE OCCASION. THE DRESS CODE FOR GENTLEMEN.

THE ARISTOCRATIC RAM. THIS RAMSHEAD DEVICE WITH TOP-HAT AND MONOCLE IS THE WORLDWIDE SYMBOL OF REID & TAYLOR. AFFECTIONATELY KNOWN AS 'RUPERT', THE RAMSHEAD APPEARS AT THE END OF EVERY PIECE OF CLOTH WOVEN BY REID & TAYLOR AND ALL PROMOTIONAL MATERIAL, AS THE CORPORATE HALLMARK OF QUALITY AND INTEGRITY.