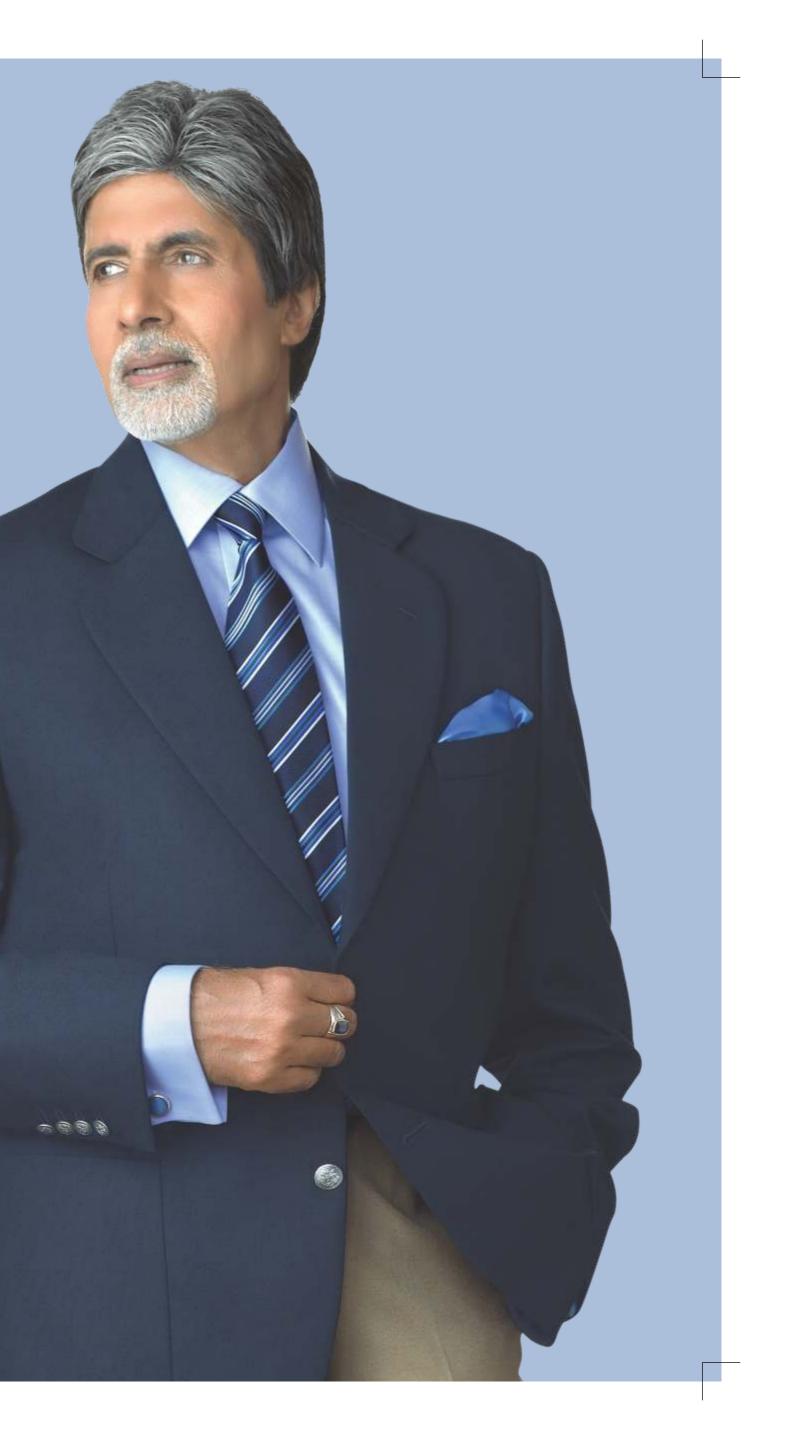

SINGLE BREASTED, TWO BUTTON PIN STRIPE SUIT WITH NOTCH LAPELS. AB SIGNATURE.

NAVY BLUE PIN STRIPE, DOUBLE BREASTED JACKET TEAMED WITH WHITE SHIRT, WHITE LINEN TROUSERS AND A LIGHT BLUE SCARF. MAGNIFICENCE