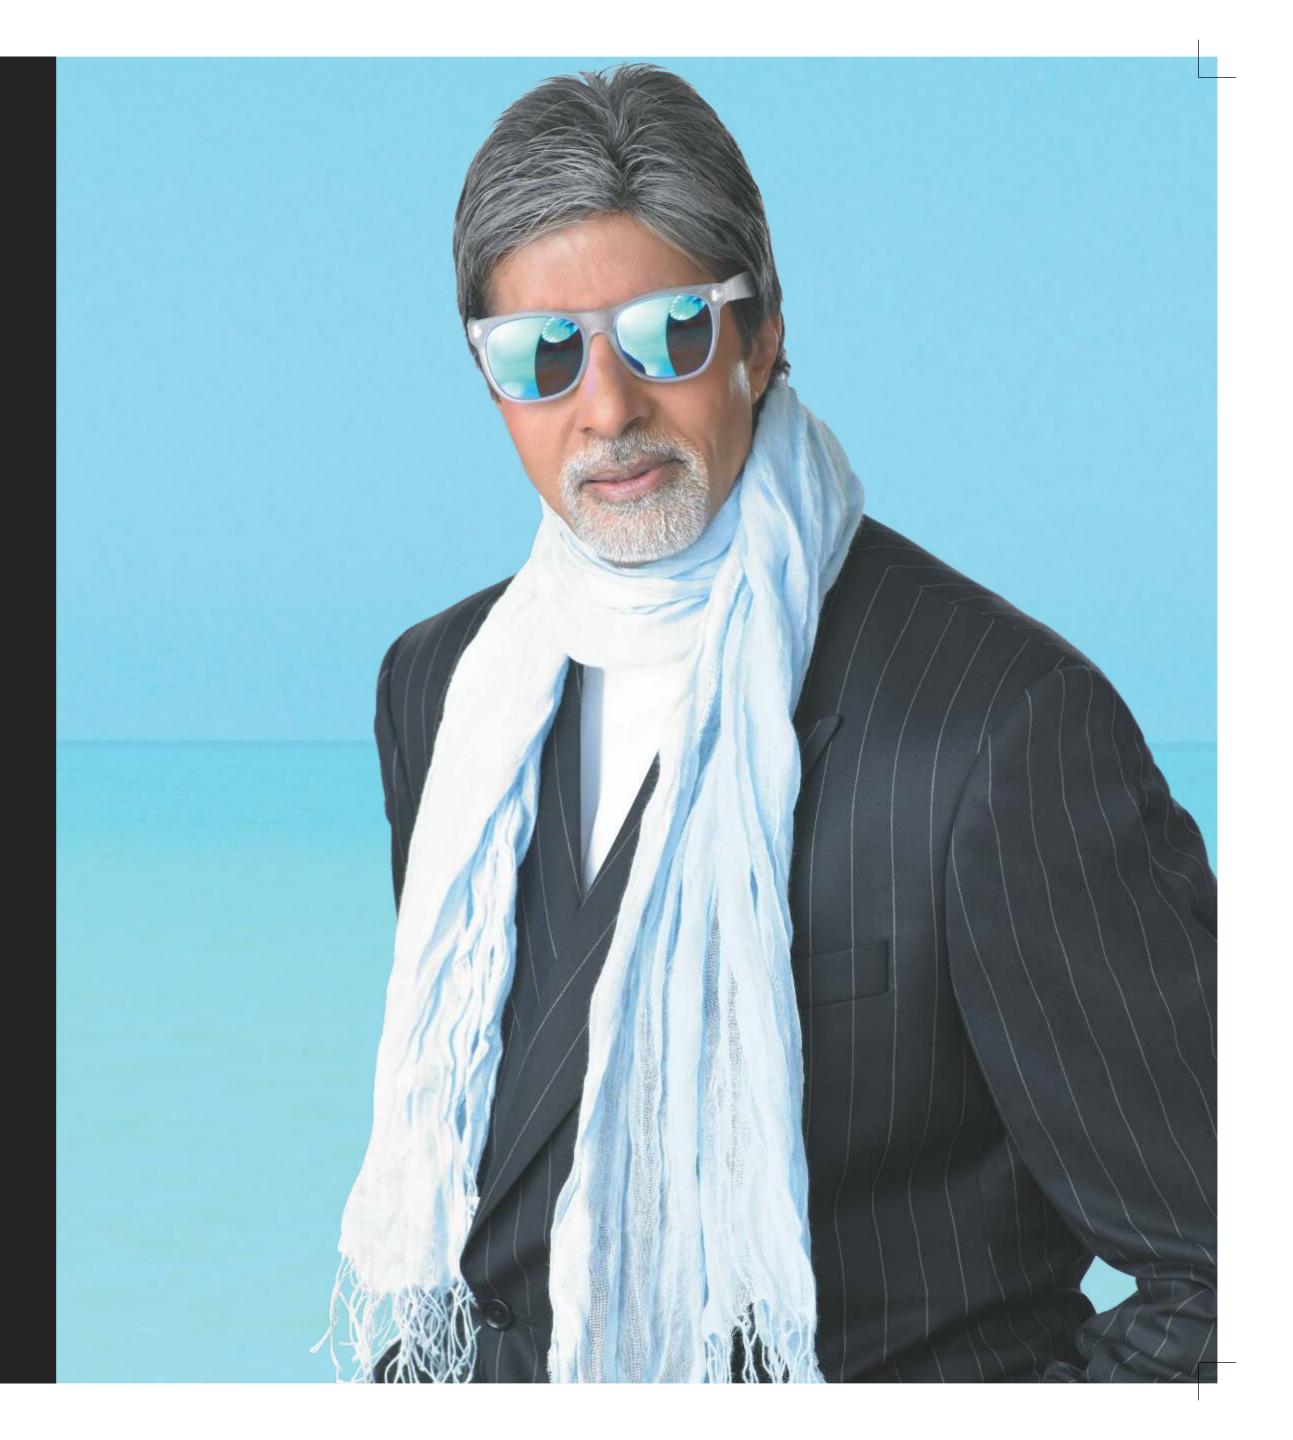

SINGLE BREASTED, TWO BUTTON PIN STRIPE SUIT WITH NOTCH LAPELS. AB SIGNATURE.

NAVY BLUE PIN STRIPE, DOUBLE BREASTED JACKET TEAMED WITH WHITE SHIRT, WHITE LINEN TROUSERS AND A LIGHT BLUE SCARF. MAGNIFICENCE