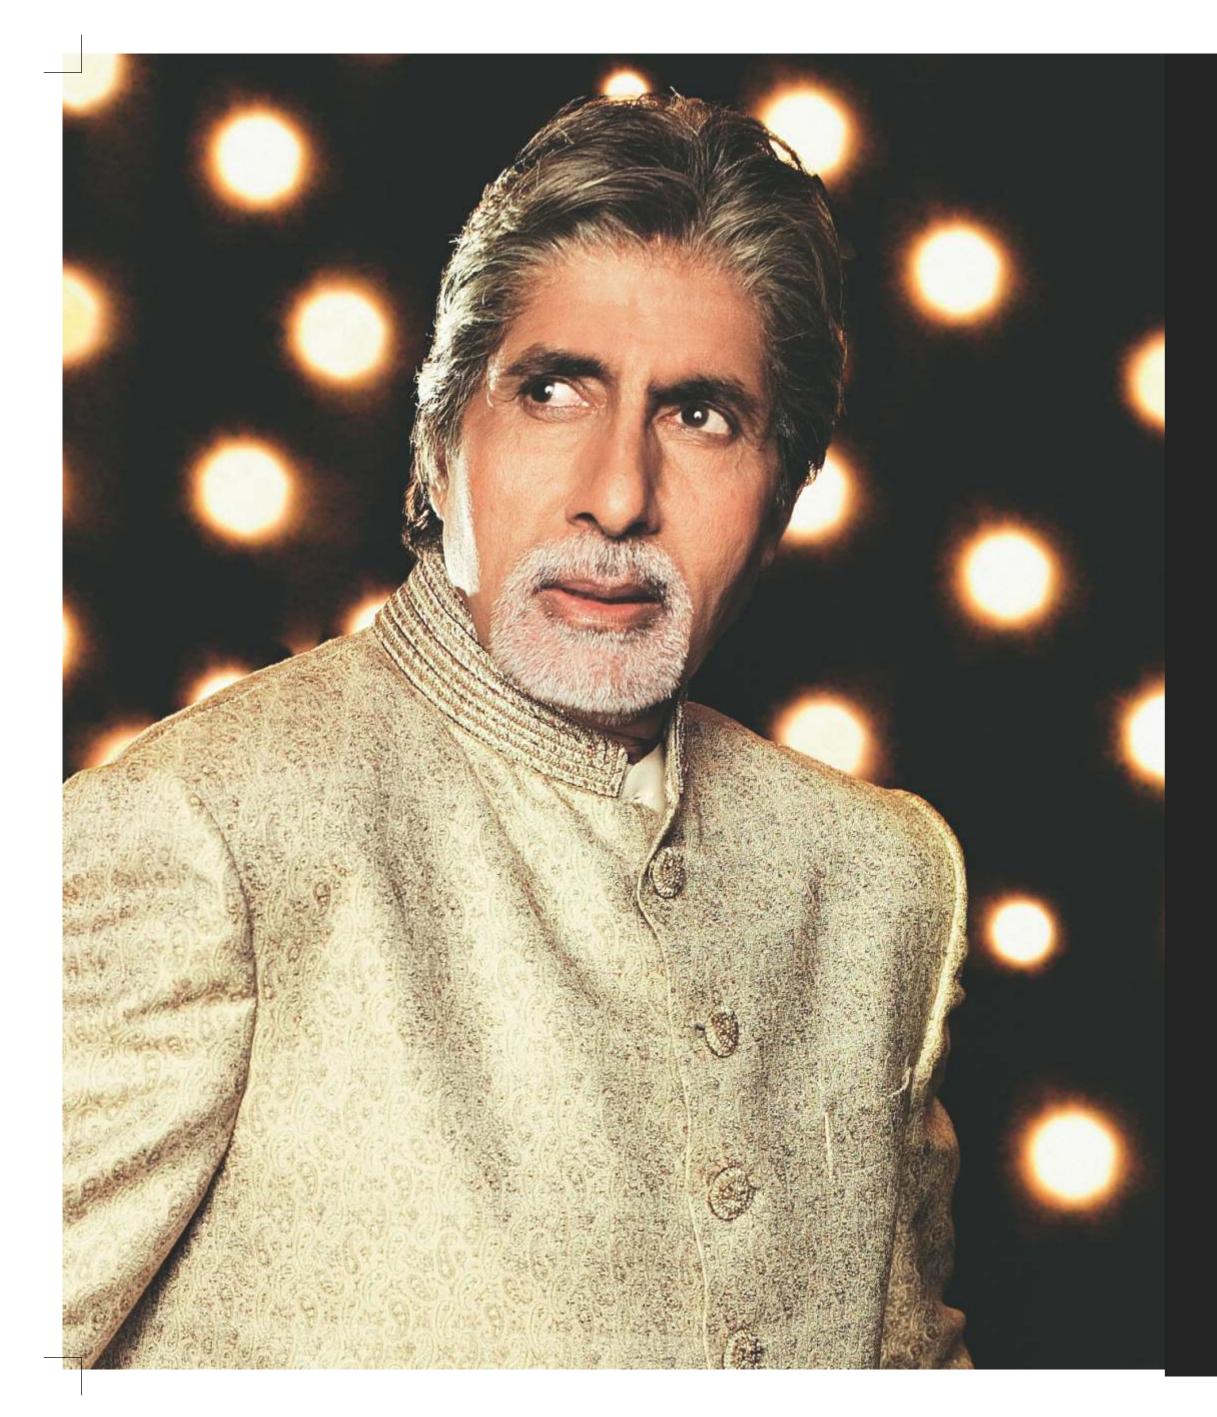

GIVE YOURSELF THAT PERFECT PRINCELY LOOK AND GET THE ATTENTION YOU DESERVE WITH THIS ROYAL BLUE BANDGALA WITH PATCH POCKETS FOR THAT CLASSIC PERFECTION. AMITABH LINE

HOUNDSTOOTH TWEED JACKET WITH PEAKED LAPELS. SCOTLAND TWEED