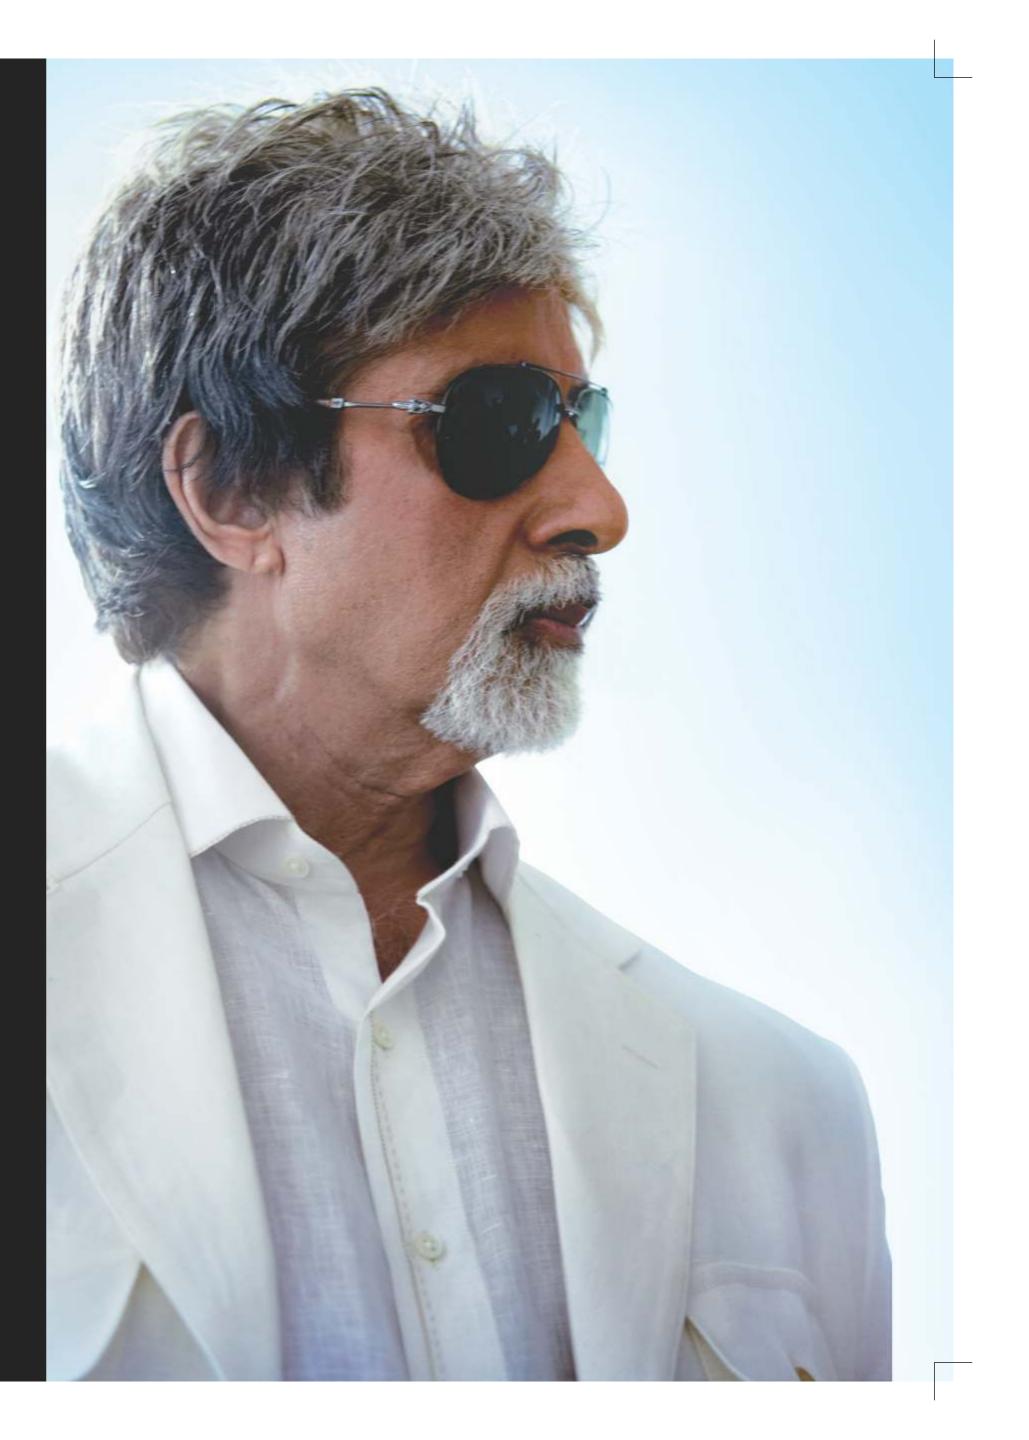

SINGLE BREASTED, TWO BUTTON PIN STRIPE SUIT WITH NOTCH LAPELS. AB SIGNATURE.

NAVY BLUE PIN STRIPE, DOUBLE BREASTED JACKET TEAMED WITH WHITE SHIRT, WHITE LINEN TROUSERS AND A LIGHT BLUE SCARF. MAGNIFICENCE