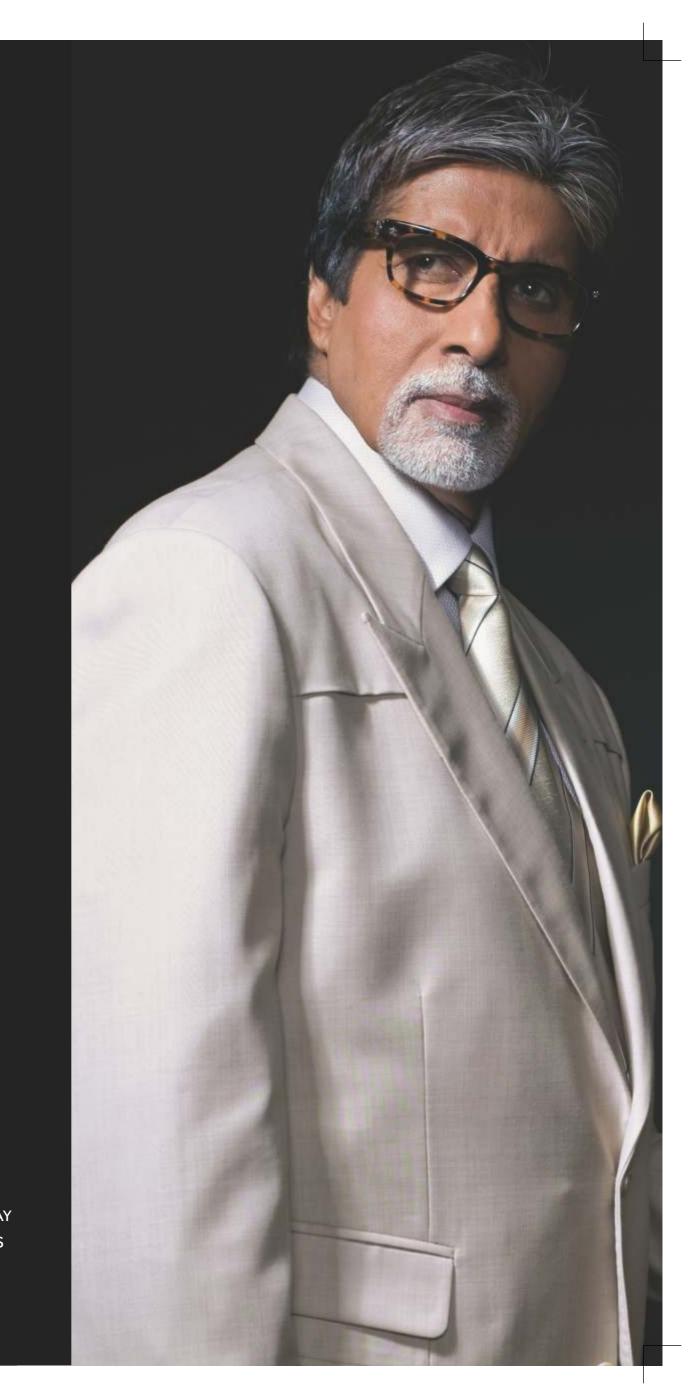

SINGLE BREASTED CLASSIC PINSTRIPE GREY SUIT WITH NOTCH LAPELS. CHECKERED SHIRT & PINK TIE. AB COLLECTION

HUNTING JACKET INSPIRED DETAIL IN THIS TWO BUTTON JACKET FOR THIS LIGHTWEIGHT DAY SUIT WITH TICKET POCKETS AND PEAK LAPELS. BOND STREET