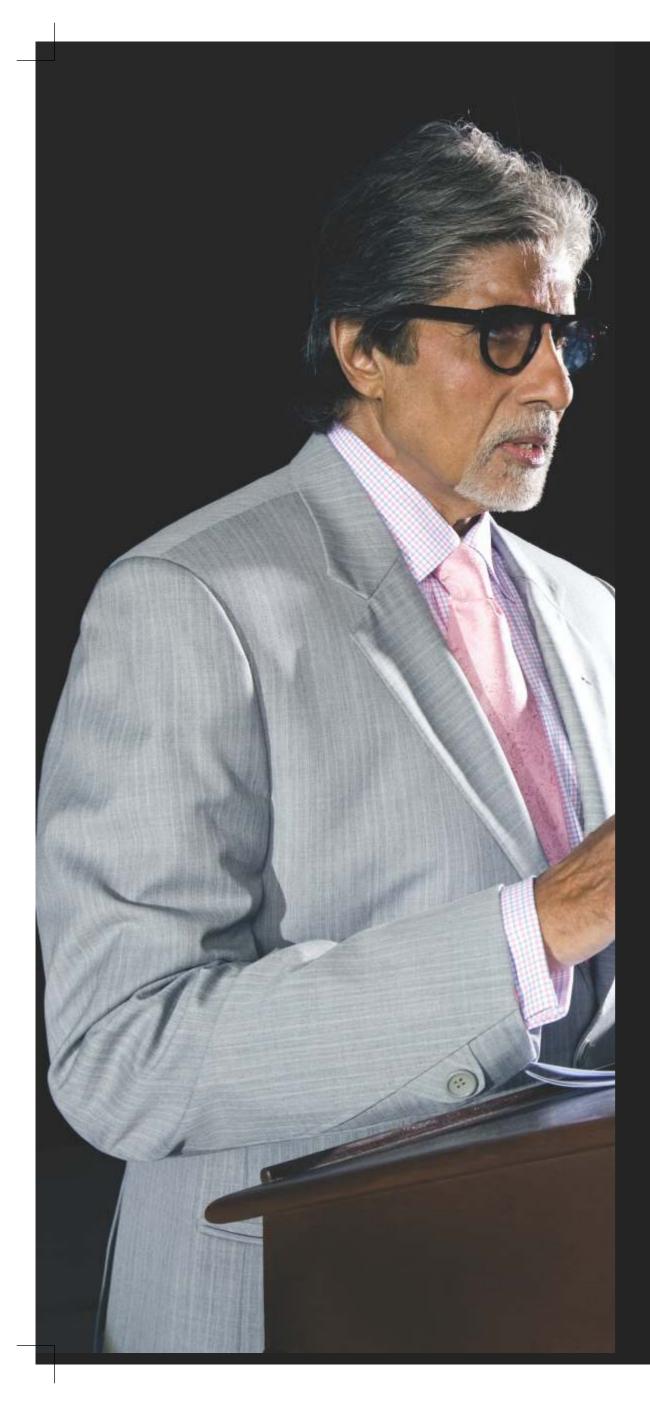

SINGLE BREASTED CLASSIC PINSTRIPE GREY SUIT WITH NOTCH LAPELS. CHECKERED SHIRT & PINK TIE. AB COLLECTION

HUNTING JACKET INSPIRED DETAIL IN THIS TWO BUTTON JACKET FOR THIS LIGHTWEIGHT DAY SUIT WITH TICKET POCKETS AND PEAK LAPELS. BOND STREET