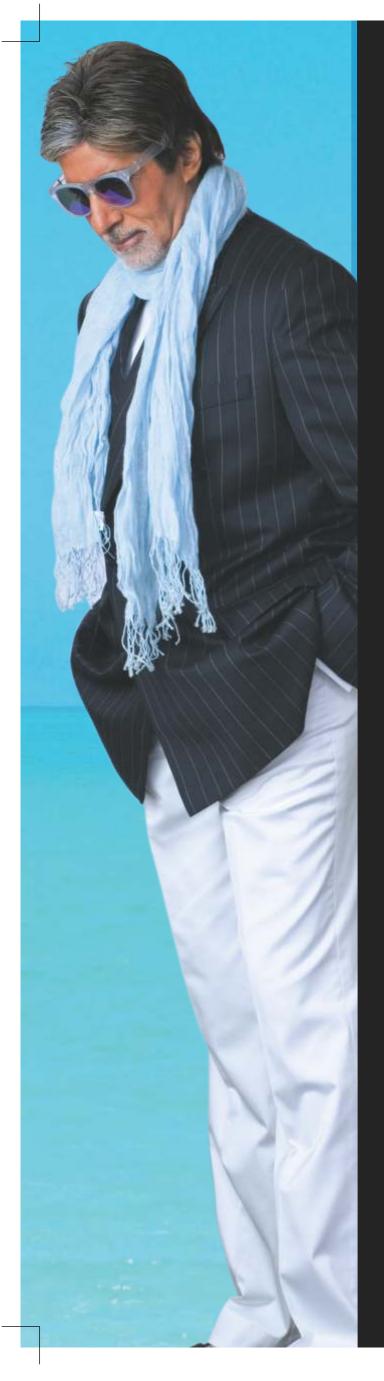

SINGLE BREASTED, TWO BUTTON PIN STRIPE SUIT WITH NOTCH LAPELS. AB SIGNATURE.

NAVY BLUE PIN STRIPE, DOUBLE BREASTED JACKET TEAMED WITH WHITE SHIRT, WHITE LINEN TROUSERS AND A LIGHT BLUE SCARF. MAGNIFICENCE