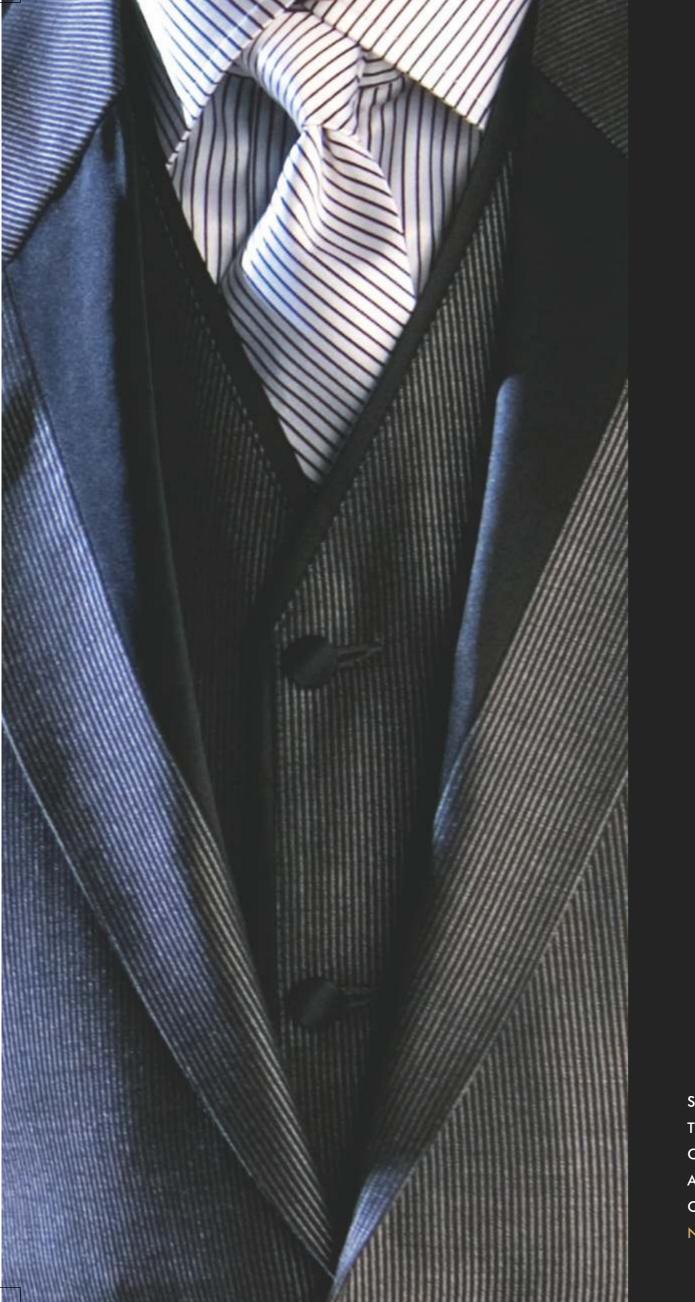

SINGLE BREASTED CLASSIC PINSTRIPE GREY SUIT WITH NOTCH LAPELS. CHECKERED SHIRT & PINK TIE. AB COLLECTION

HUNTING JACKET INSPIRED DETAIL IN THIS TWO BUTTON JACKET FOR THIS LIGHTWEIGHT DAY SUIT WITH TICKET POCKETS AND PEAK LAPELS. BOND STREET