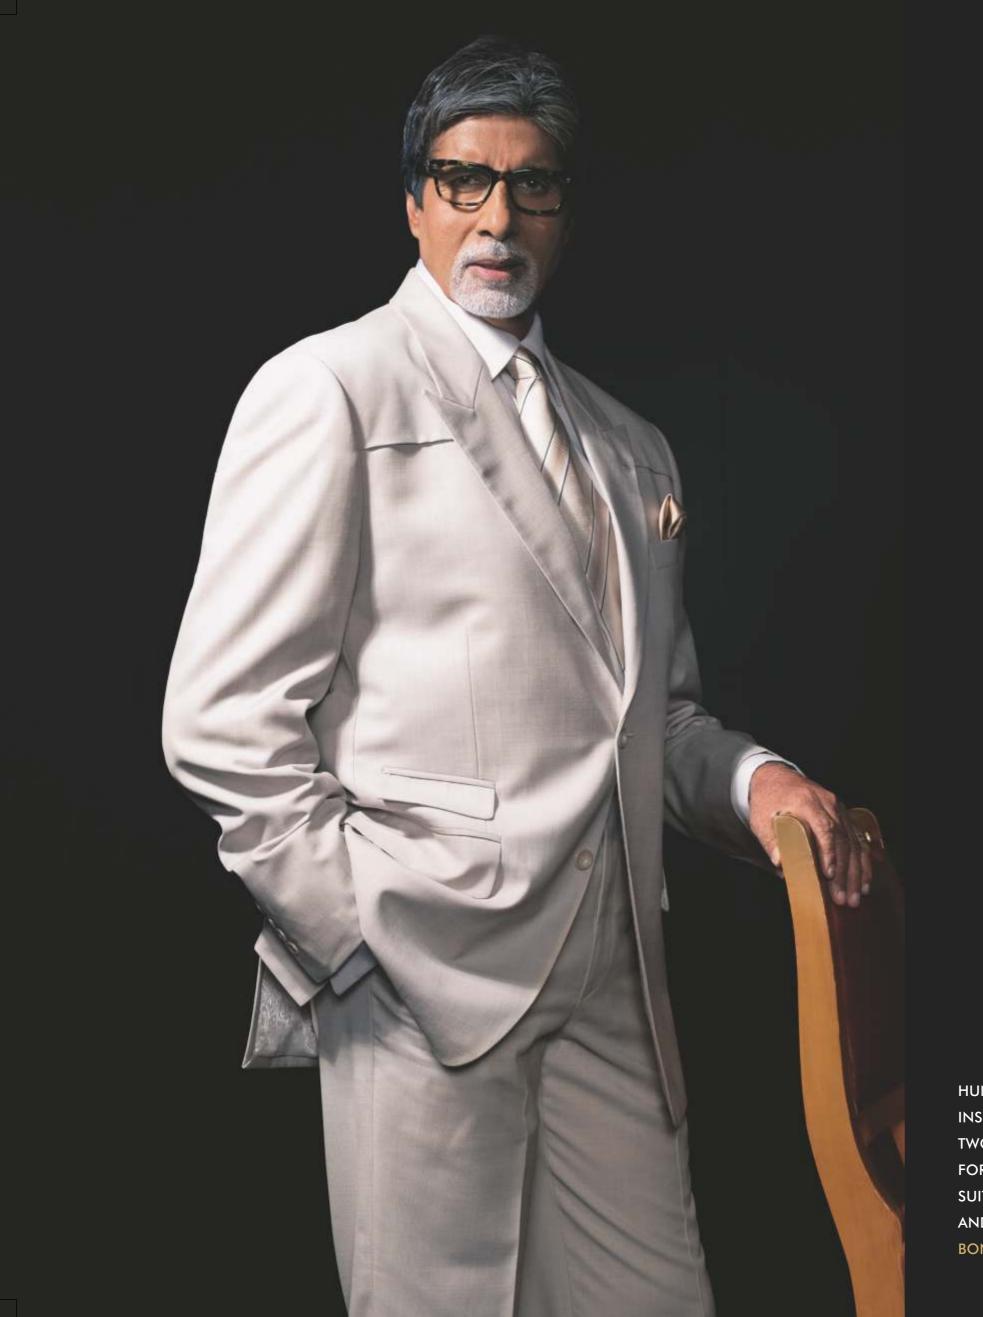

SINGLE BREASTED CLASSIC PINSTRIPE GREY SUIT WITH NOTCH LAPELS. CHECKERED SHIRT & PINK TIE. AB COLLECTION

HUNTING JACKET INSPIRED DETAIL IN THIS TWO BUTTON JACKET FOR THIS LIGHTWEIGHT DAY SUIT WITH TICKET POCKETS AND PEAK LAPELS. BOND STREET