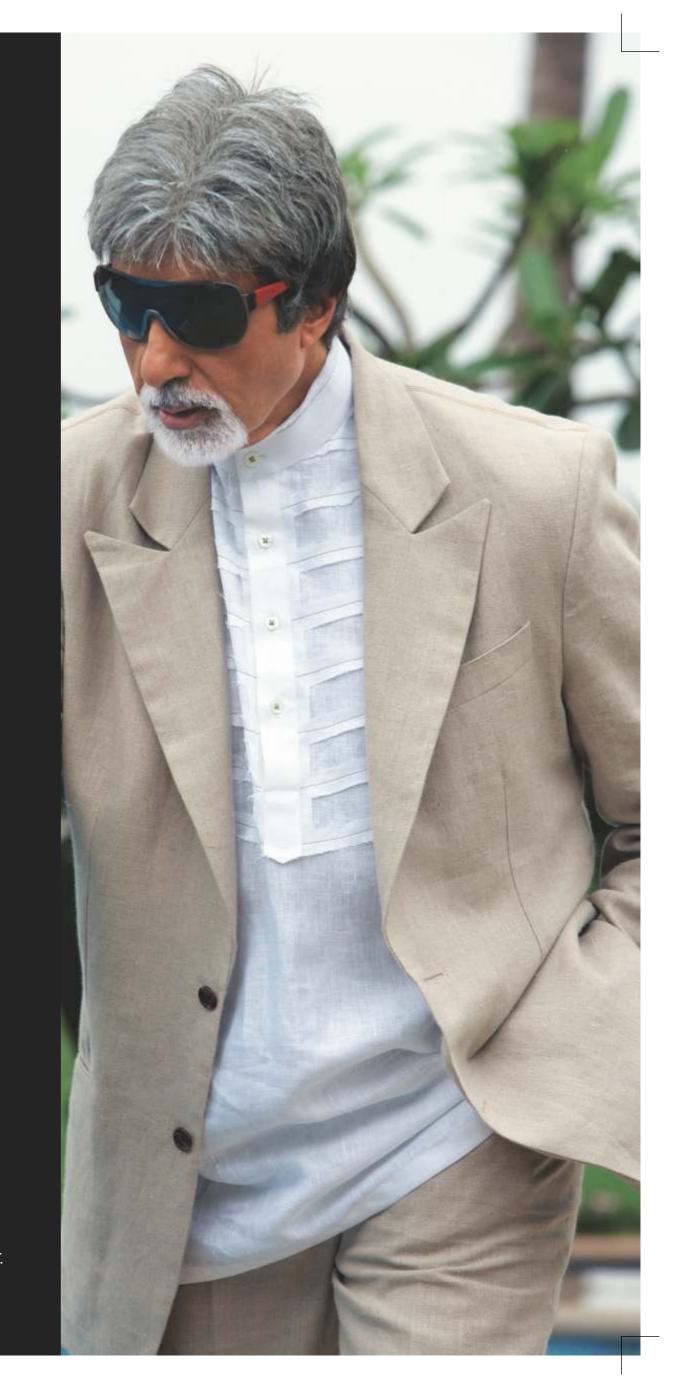

CASUAL JACKET WITH PEAKED LAPELS AND SIDE VENTS TEAMED WITH WHITE RUFFLED, CHINESE COLLAR, LINEN SHIRT. LINENCRAFT

DOUBLE BREASTED FOUR BUTTON CHECK SUIT WITH PEAKED LAPELS. STYLECHECKS

OPEN COLLAR SHERWANI, LIGHTWEIGHT SILK WOOL BLEND. ROYAL SHERWANI.