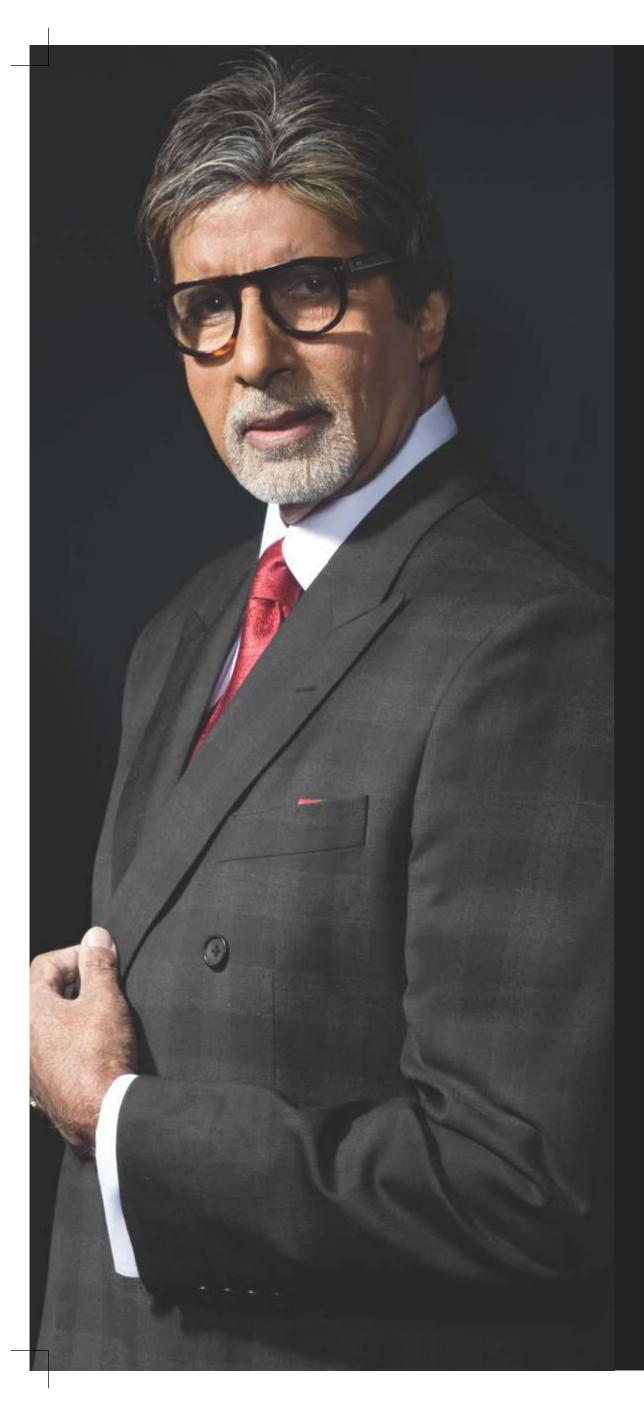

SINGLE BREASTED CLASSIC PINSTRIPE GREY SUIT WITH NOTCH LAPELS. CHECKERED SHIRT & PINK TIE. AB COLLECTION

HUNTING JACKET INSPIRED DETAIL IN THIS TWO BUTTON JACKET FOR THIS LIGHTWEIGHT DAY SUIT WITH TICKET POCKETS AND PEAK LAPELS. BOND STREET