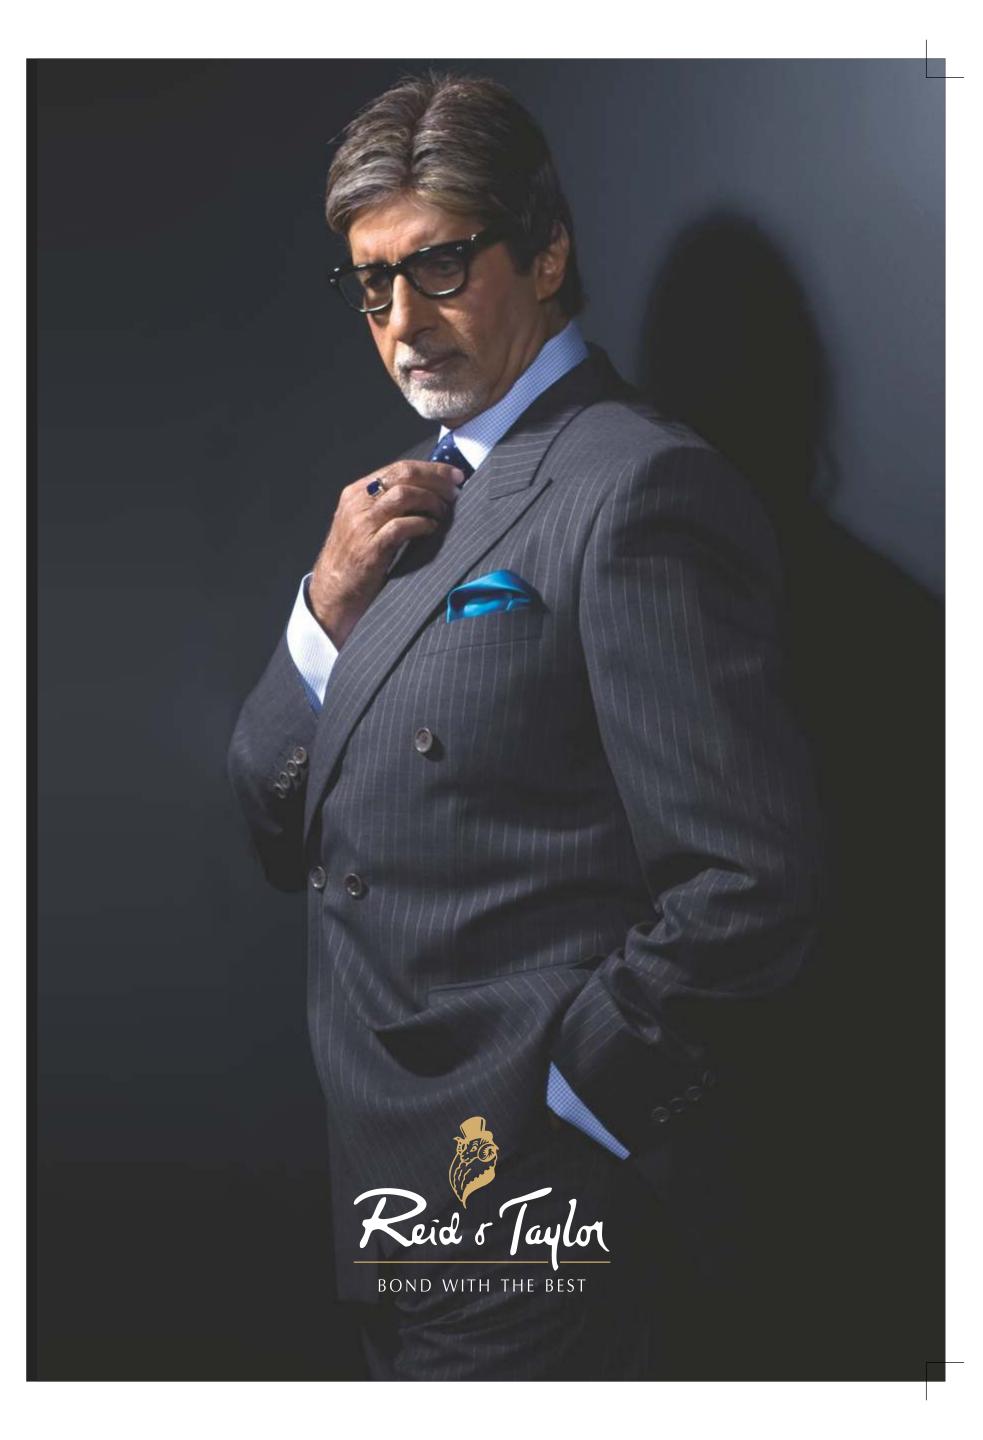

OVER THE YEARS REID & TAYLOR AND AMITABH BACHCHAN HAVE BEEN CREATING SOME OF THE MOST DISTINCTIVE STATEMENTS OF PERSONAL STYLE. THE FOLLOWING PAGES RECAPTURE THE LOOKS THAT DEFINE THIS REMARKABLE COLLABORATION.

SINGLE BREASTED, TWO BUTTON PIN STRIPE SUIT WITH NOTCH LAPELS. AB SIGNATURE.

NAVY BLUE PIN STRIPE, DOUBLE BREASTED JACKET TEAMED WITH WHITE SHIRT, WHITE LINEN TROUSERS AND A LIGHT BLUE SCARF. MAGNIFICENCE