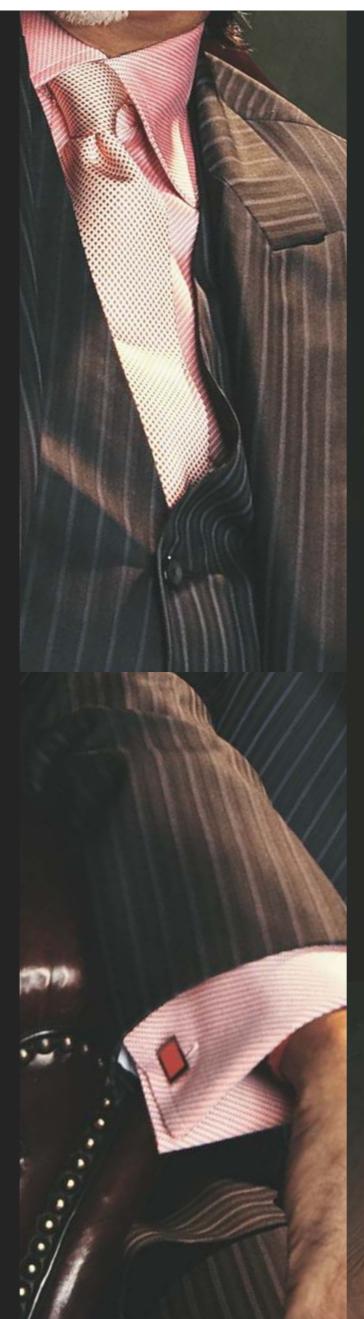

SINGLE BREASTED CLASSIC PINSTRIPE GREY SUIT WITH NOTCH LAPELS. CHECKERED SHIRT & PINK TIE. AB COLLECTION

HUNTING JACKET INSPIRED DETAIL IN THIS TWO BUTTON JACKET FOR THIS LIGHTWEIGHT DAY SUIT WITH TICKET POCKETS AND PEAK LAPELS. BOND STREET