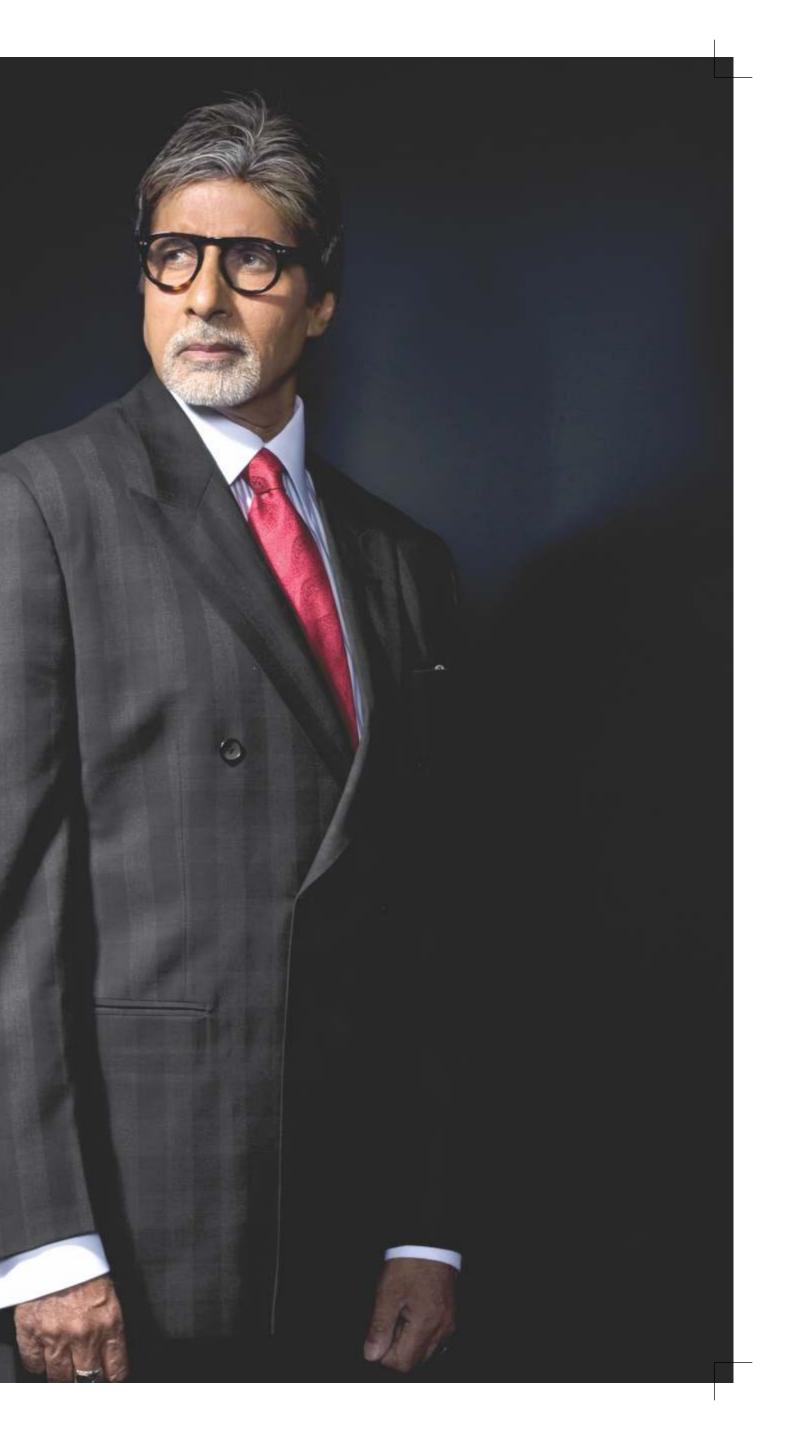

SINGLE BREASTED CLASSIC PINSTRIPE GREY SUIT WITH NOTCH LAPELS. CHECKERED SHIRT & PINK TIE. AB COLLECTION

HUNTING JACKET INSPIRED DETAIL IN THIS TWO BUTTON JACKET FOR THIS LIGHTWEIGHT DAY SUIT WITH TICKET POCKETS AND PEAK LAPELS. BOND STREET