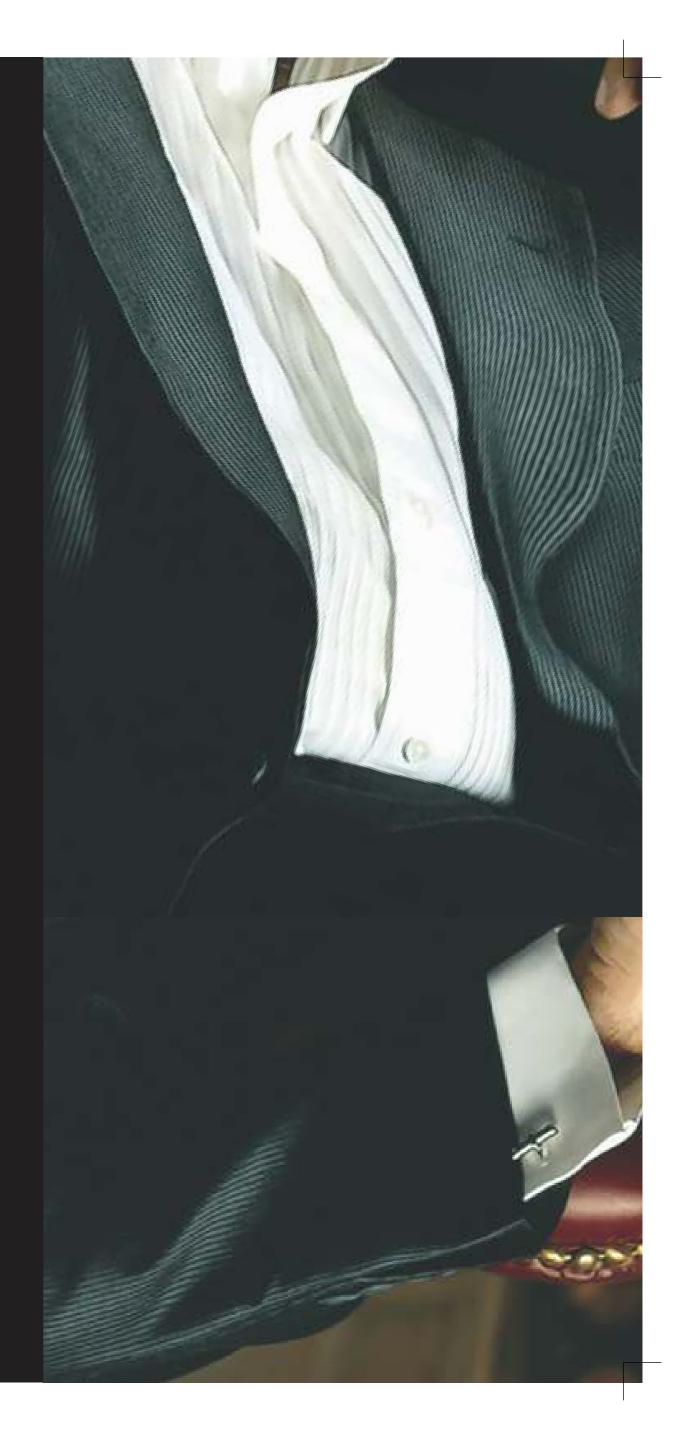

SINGLE BREASTED, TWO BUTTON PIN STRIPE SUIT WITH NOTCH LAPELS. AB SIGNATURE.

NAVY BLUE PIN STRIPE, DOUBLE BREASTED JACKET TEAMED WITH WHITE SHIRT, WHITE LINEN TROUSERS AND A LIGHT BLUE SCARF. MAGNIFICENCE