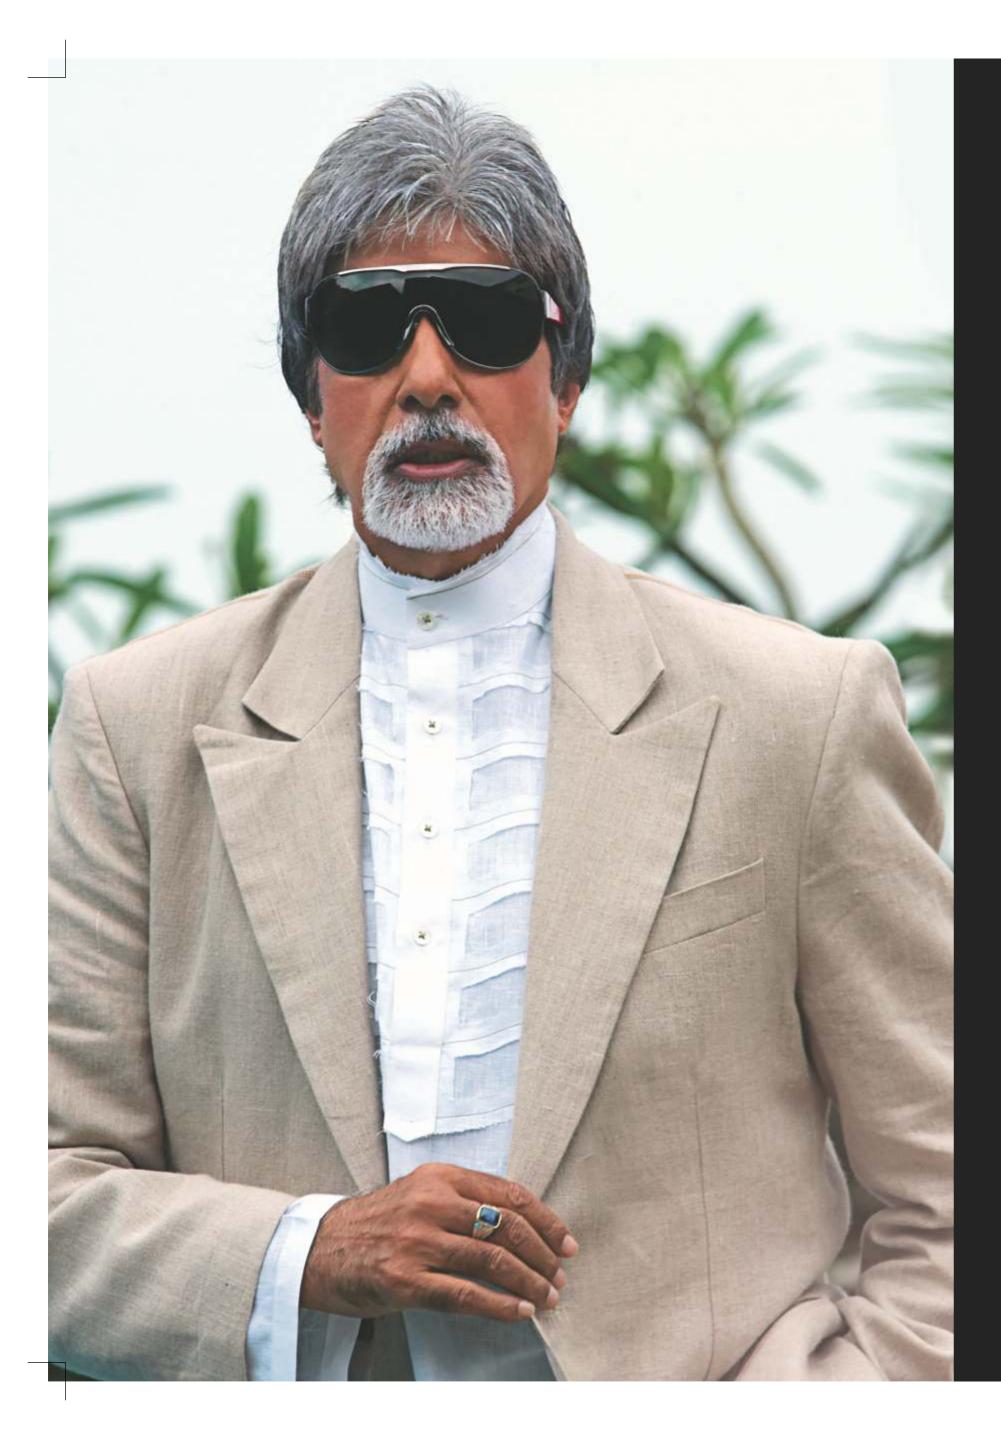

CASUAL JACKET WITH PEAKED LAPELS AND SIDE VENTS TEAMED WITH WHITE RUFFLED, CHINESE COLLAR, LINEN SHIRT. LINENCRAFT

DOUBLE BREASTED FOUR BUTTON CHECK SUIT WITH PEAKED LAPELS. STYLECHECKS

OPEN COLLAR SHERWANI, LIGHTWEIGHT SILK WOOL BLEND. ROYAL SHERWANI.