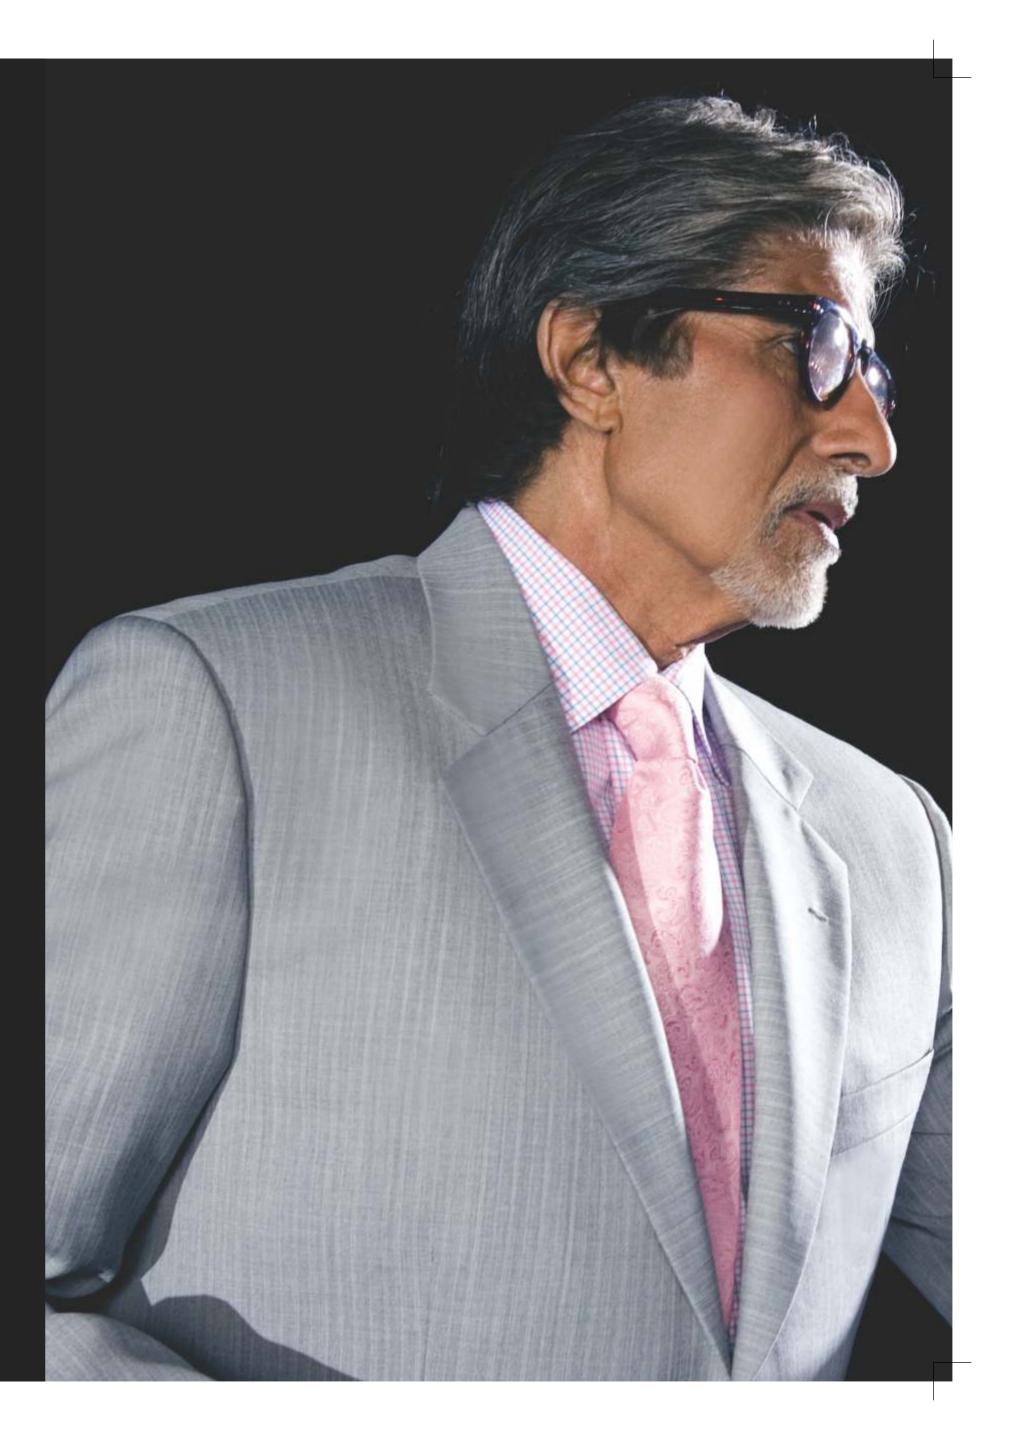

SINGLE BREASTED CLASSIC PINSTRIPE GREY SUIT WITH NOTCH LAPELS. CHECKERED SHIRT & PINK TIE. AB COLLECTION

HUNTING JACKET INSPIRED DETAIL IN THIS TWO BUTTON JACKET FOR THIS LIGHTWEIGHT DAY SUIT WITH TICKET POCKETS AND PEAK LAPELS. BOND STREET