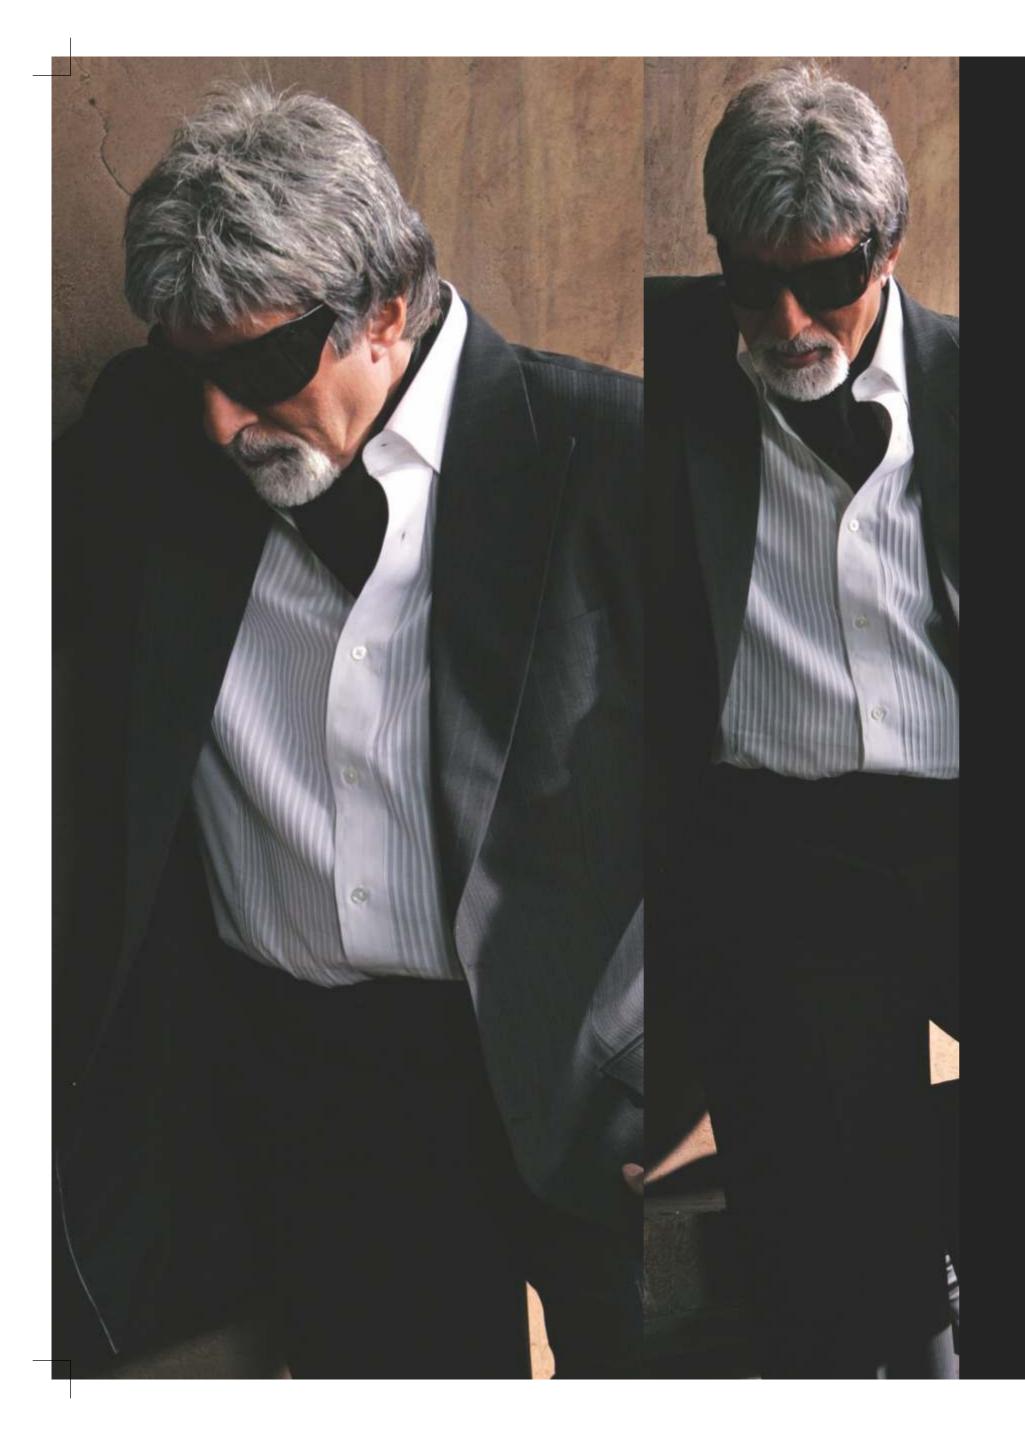

SINGLE BREASTED CLASSIC PINSTRIPE GREY SUIT WITH NOTCH LAPELS. CHECKERED SHIRT & PINK TIE. AB COLLECTION

HUNTING JACKET INSPIRED DETAIL IN THIS TWO BUTTON JACKET FOR THIS LIGHTWEIGHT DAY SUIT WITH TICKET POCKETS AND PEAK LAPELS. BOND STREET