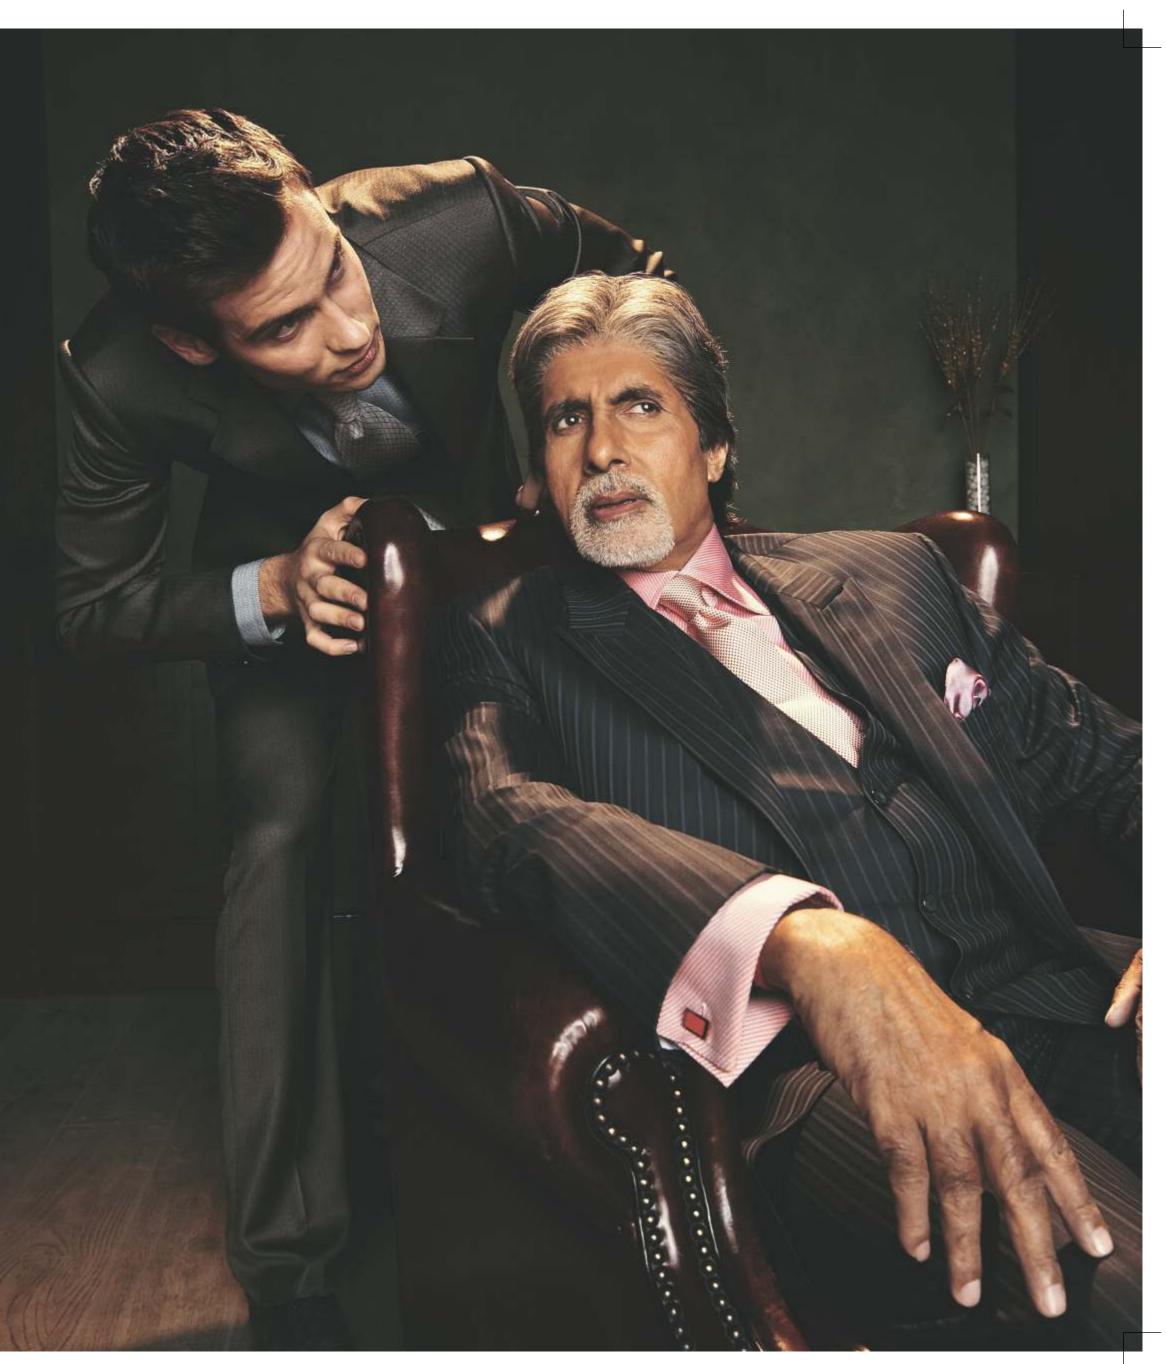

OVER THE YEARS REID & TAYLOR AND AMITABH BACHCHAN HAVE BEEN CREATING SOME OF THE MOST DISTINCTIVE STATEMENTS OF PERSONAL STYLE. THE FOLLOWING PAGES RECAPTURE THE LOOKS THAT DEFINE THIS REMARKABLE COLLABORATION.

SINGLE BREASTED CLASSIC PINSTRIPE GREY SUIT WITH NOTCH LAPELS. CHECKERED SHIRT & PINK TIE. AB COLLECTION

HUNTING JACKET INSPIRED DETAIL IN THIS TWO BUTTON JACKET FOR THIS LIGHTWEIGHT DAY SUIT WITH TICKET POCKETS AND PEAK LAPELS. BOND STREET