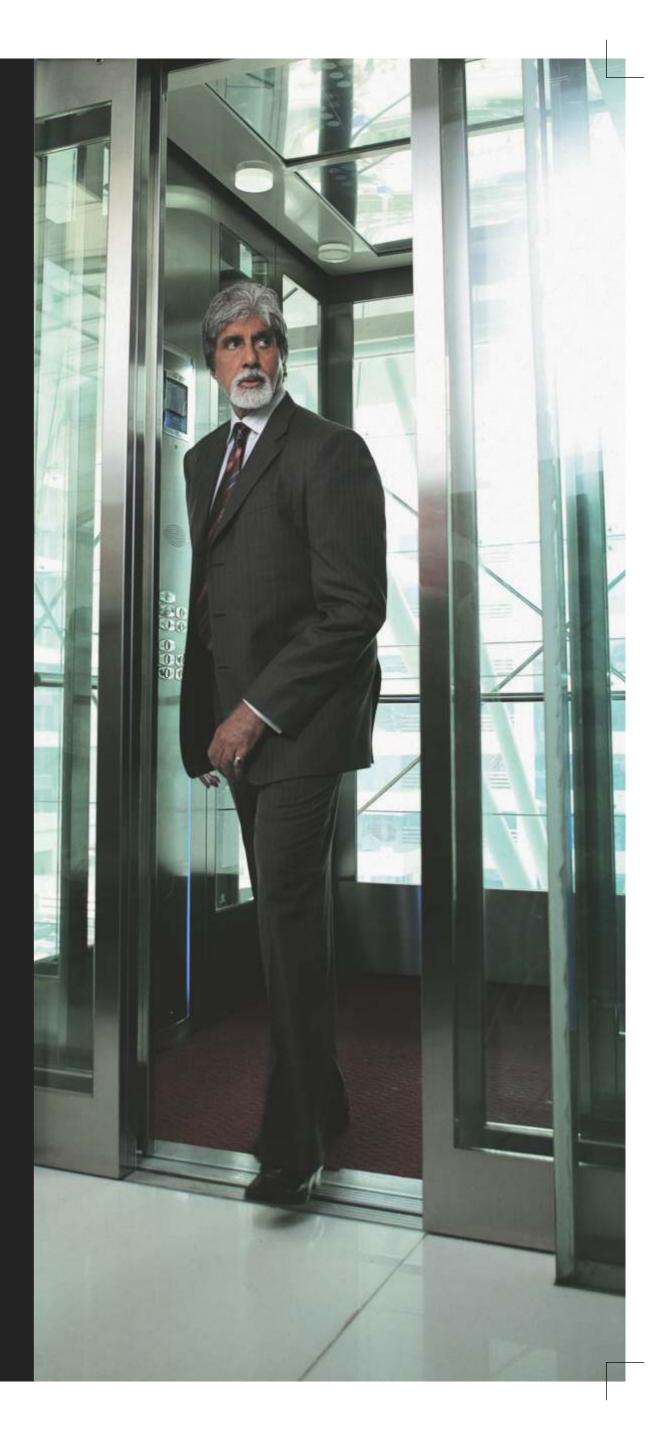

SINGLE BREASTED, TWO BUTTON PIN STRIPE SUIT WITH NOTCH LAPELS. AB SIGNATURE.

NAVY BLUE PIN STRIPE, DOUBLE BREASTED JACKET TEAMED WITH WHITE SHIRT, WHITE LINEN TROUSERS AND A LIGHT BLUE SCARF. MAGNIFICENCE