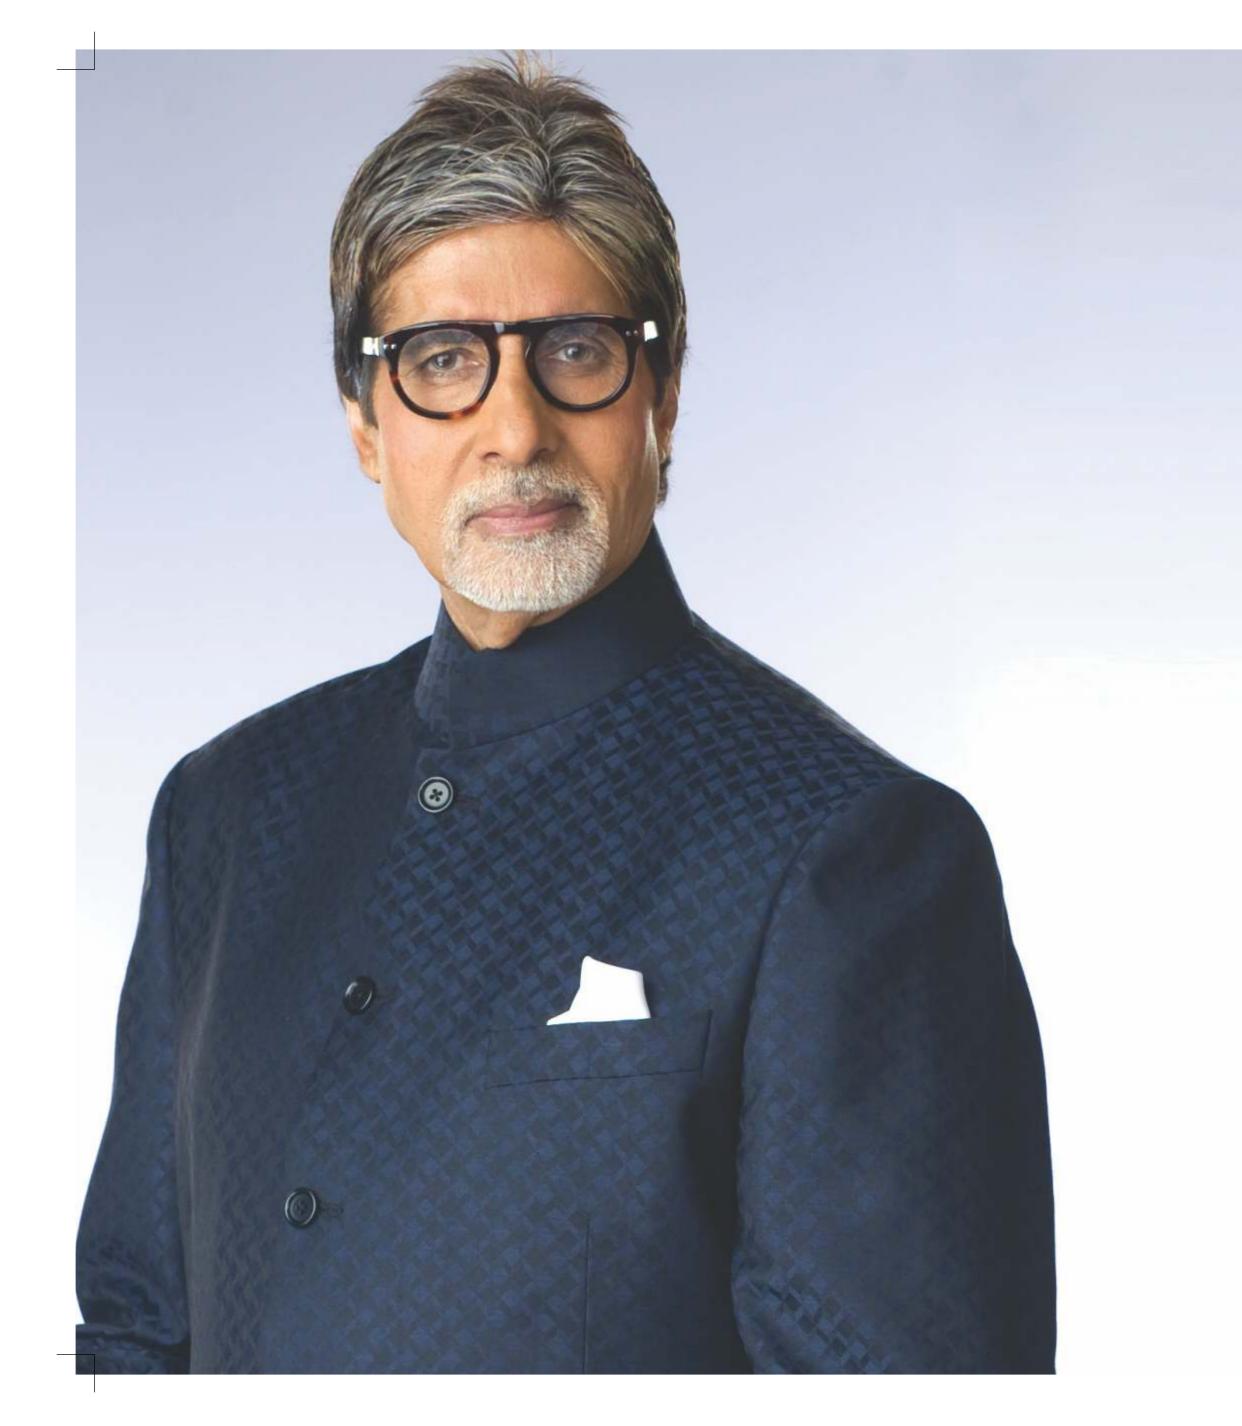

GIVE YOURSELF THAT PERFECT PRINCELY LOOK AND GET THE ATTENTION YOU DESERVE WITH THIS ROYAL BLUE BANDGALA WITH PATCH POCKETS FOR THAT CLASSIC PERFECTION. AMITABH LINE

HOUNDSTOOTH TWEED JACKET WITH PEAKED LAPELS. SCOTLAND TWEED