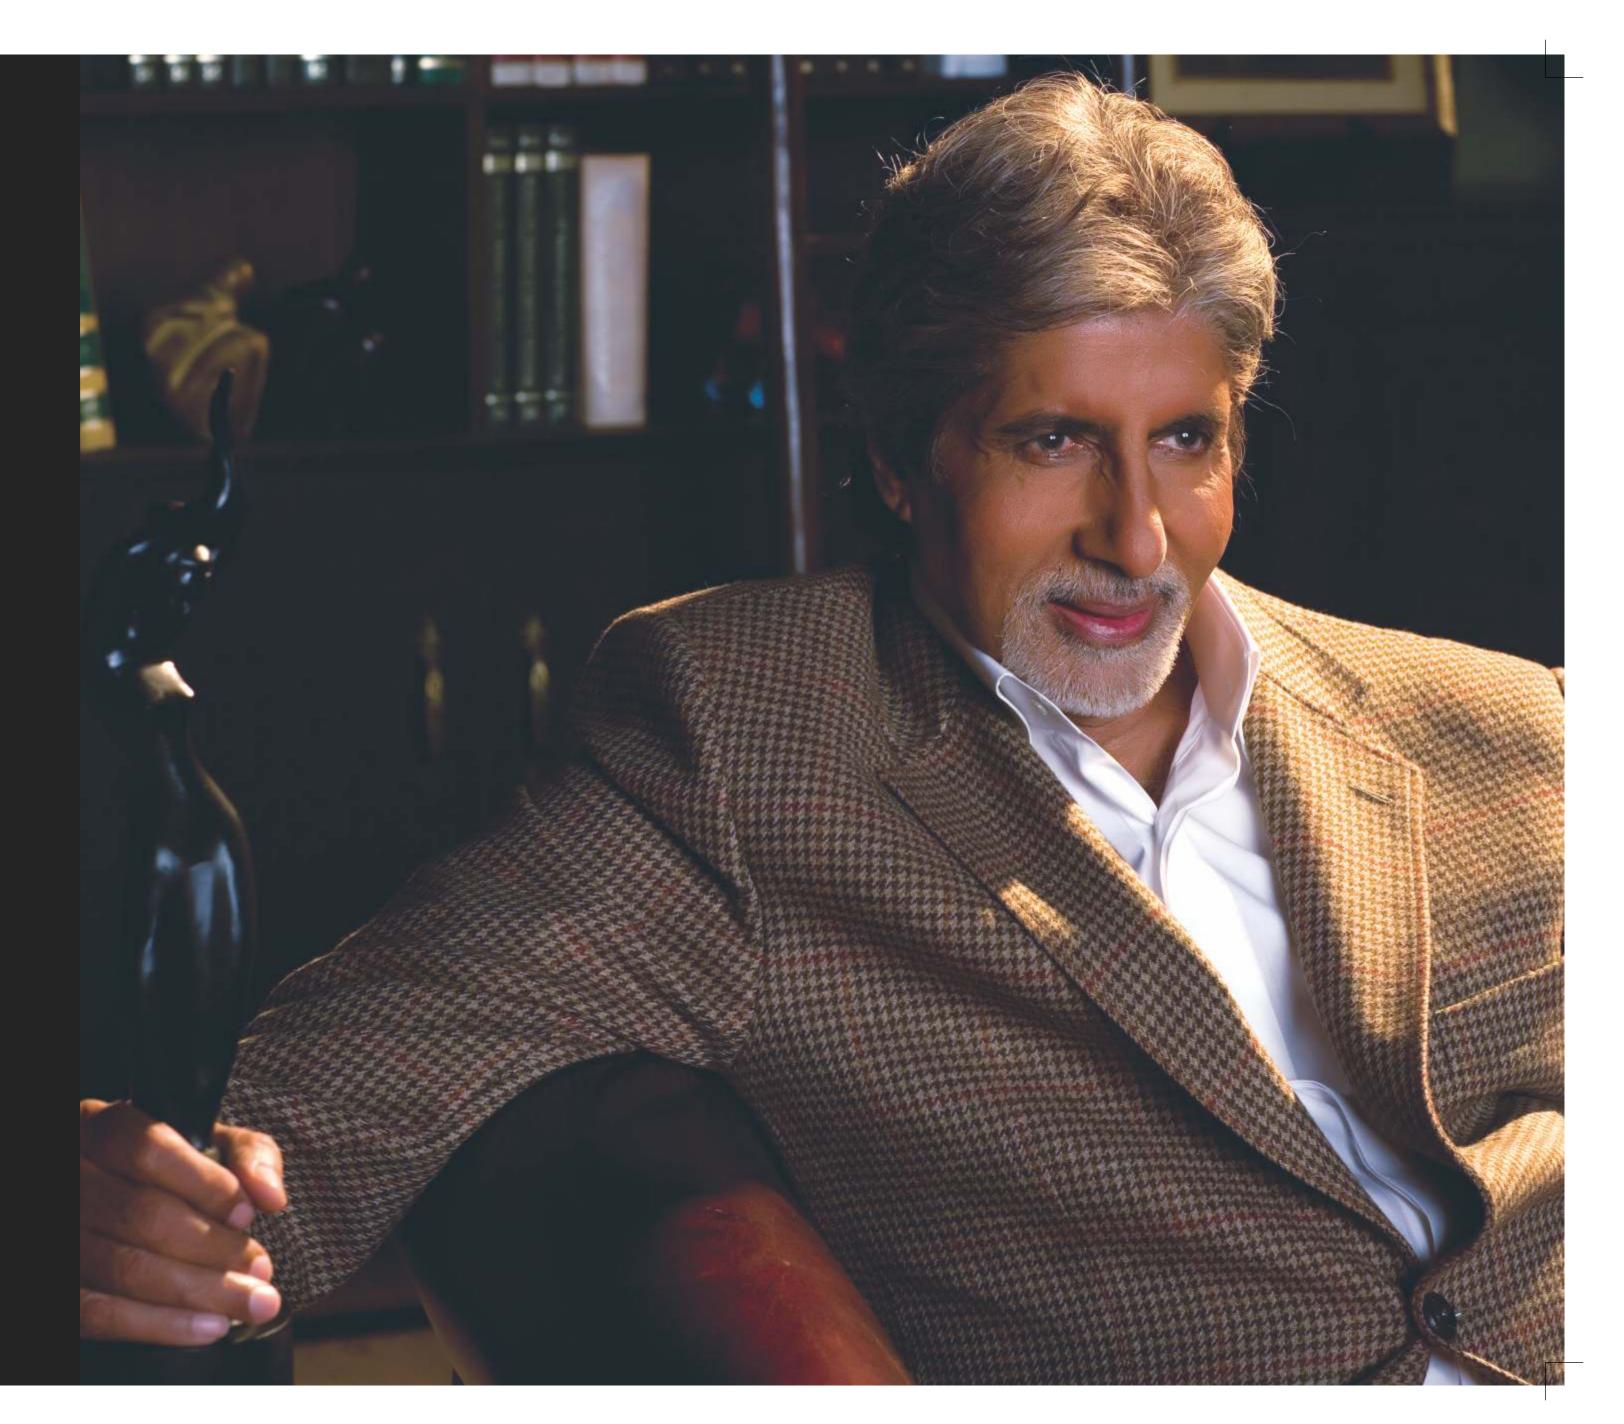

GIVE YOURSELF THAT PERFECT PRINCELY LOOK AND GET THE ATTENTION YOU DESERVE WITH THIS ROYAL BLUE BANDGALA WITH PATCH POCKETS FOR THAT CLASSIC PERFECTION. AMITABH LINE

HOUNDSTOOTH TWEED JACKET WITH PEAKED LAPELS. SCOTLAND TWEED